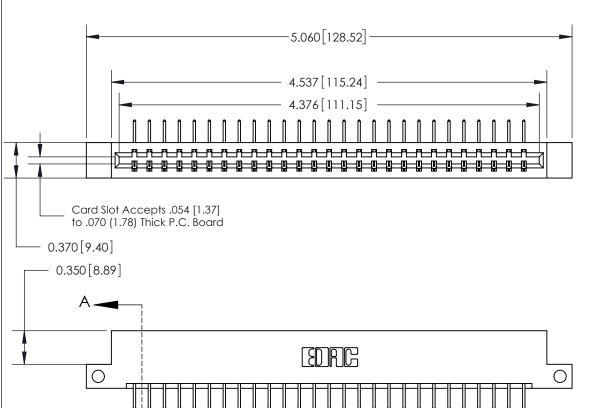

ISSUE NUMBER

ORIGINAL

**SECTION A-A** 0.388 [9.86] Card Slot .160 [4.06] Point of Contact-

**See Accompanying Page for:** 

- **Bend Detail**
- **Mounting Options**

833 Series High Temp Card Edge Connector Part Number: 833-027-558-112