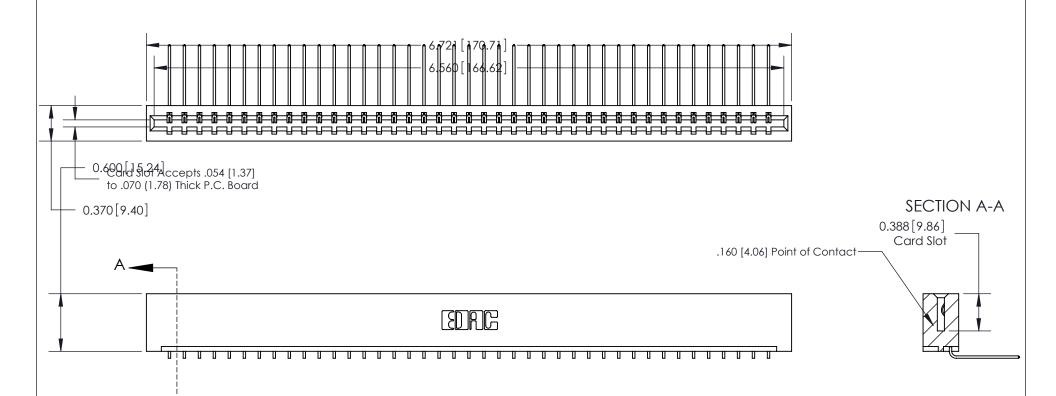

## **Contact Detail**

559-90 Degree Bend (Code 541 Contacts) .156 [3.96] Contact Spacing x .200 [5.08] Row Spacing

THIS IS A C.A.D. GENERATED DRAWING DO NOT MAKE MANUAL REVISIONS TO MASTER.

ORIGINAL

1

**See Accompanying Page for:** 

- **Bend Detail**
- **Mounting Options**

833 Series High Temp Card Edge Connector Part Number: 833-041-559-101

**EDAC INC** TORONTO, ONTARIO CANADA

THESE DRAWINGS AND SPECIFICATIONS ARE THE PROPERTY OF EDAC INC.,AND SHALL NOT BE REPRODUCED, OR COPIED OR USED AS THE BASIS FOR THE MANUFACTURE OR SALE OF APPARATUS WITHOUT WRITTEN PERMISSION.

| ACAD REFERENCE NO. | 833 ENG MASTER   |       |  |
|--------------------|------------------|-------|--|
| DRAWN: J.LEE       | DATE: OCT. 14/09 |       |  |
| CHECKED:           | DATE:            |       |  |
| SCALE: NTS         | SHEET 1          | OF 3  |  |
| DRAWING NUMBER     |                  | ISSUE |  |
| 833 Assembly       |                  | 1     |  |