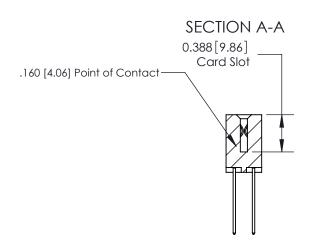

## **See Accompanying Page for:**

- **Bend Detail**
- **Mounting Options**

833 Series High Temp Card Edge Connector Part Number: 833-054-542-212

**EDAC INC** TORONTO, ONTARIO CANADA

THESE DRAWINGS AND SPECIFICATIONS ARE THE PROPERTY OF EDAC INC.,AND SHALL NOT BE REPRODUCED, OR COPIED OR USED AS THE BASIS FOR THE MANUFACTURE OR SALE OF APPARATUS WITHOUT WRITTEN PERMISSION.