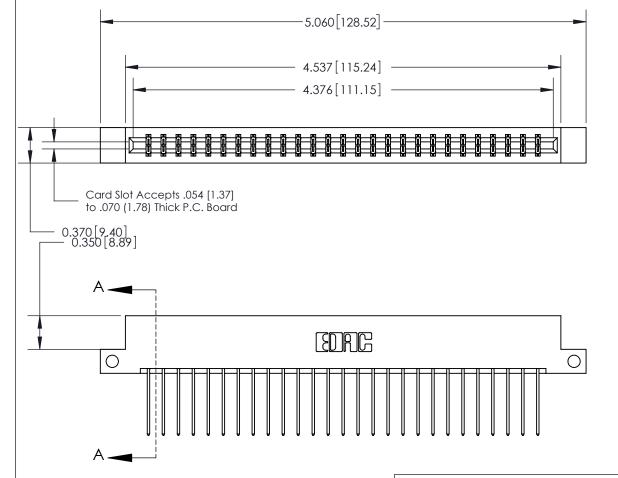

## **See Accompanying Page for:**

- **Bend Detail**
- **Mounting Options**

833 Series High Temp Card Edge Connector Part Number: 833-054-542-212

**EDAC INC** TORONTO, ONTARIO CANADA

THESE DRAWINGS AND SPECIFICATIONS ARE THE PROPERTY OF EDAC INC.,AND SHALL NOT BE REPRODUCED, OR COPIED OR USED AS THE BASIS FOR THE MANUFACTURE OR SALE OF APPARATUS WITHOUT WRITTEN PERMISSION.