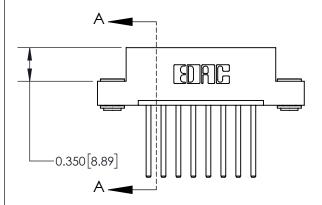

## **Contact Detail**

544-Wire Wrap .050x.025(1.27x0.64) - Tail LG=.750(19.05) .156 [3.96] Contact Spacing x .200 [5.08] Row Spacing

**See Accompanying Page for:** 

**Contact Bend Details** 

THIS IS A C.A.D. GENERATED DRAWING DO NOT MAKE MANUAL REVISIONS TO MASTER.

ISSUE NUMBER

1

ORIGINAL

| 837/887 Series High Temp Card Edge Connector |
|----------------------------------------------|
| Part Number: 837-008-544-103                 |

YOUR CONNECTION TO QUALITY & SERVICE