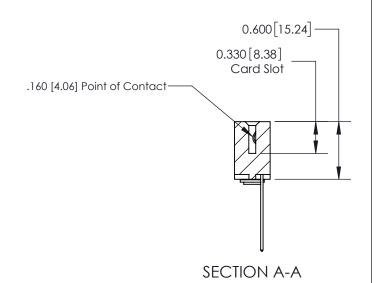

**Mounting Option** 

03-.116 (2.95) I.D. Floating Eyelets

ISSUE NUMBER

1

ORIGINAL

| 837/887 Series High Temp Card Edge Connector |
|----------------------------------------------|
| Part Number: 837-008-544-103                 |

YOUR CONNECTION TO QUALITY & SERVICE