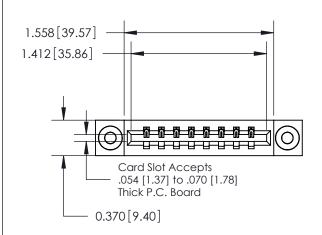

**Mounting Option** 

03-.116 (2.95) I.D. Floating Eyelets

ISSUE NUMBER

1

ORIGINAL

| 837/887 Series High Temp Card Edge Connector |
|----------------------------------------------|
| Part Number: 837-008-544-103                 |

YOUR CONNECTION TO QUALITY & SERVICE