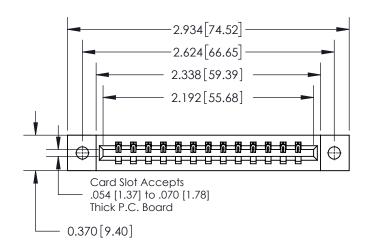

**Mounting Option** 

02-.128 (3.25) Dia. Mounting Holes

## 837/887 Series High Temp Card Edge Connector Part Number: 837-013-540-602

**EDAC INC** TORONTO, ONTARIO CANADA YOUR CONNECTION TO QUALITY & SERVICE

THESE DRAWINGS AND SPECIFICATIONS ARE THE PROPERTY OF EDAC INC.,AND SHALL NOT BE REPRODUCED, OR COPIED OR USED AS THE BASIS FOR THE MANUFACTURE OR SALE OF APPARATUS WITHOUT WRITTEN PERMISSION.