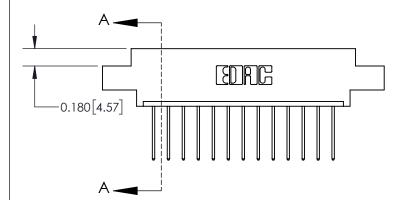

**Mounting Option** 

02-.128 (3.25) Dia. Mounting Holes

## 837/887 Series High Temp Card Edge Connector Part Number: 837-013-540-602

**EDAC INC** TORONTO, ONTARIO CANADA YOUR CONNECTION TO QUALITY & SERVICE

THESE DRAWINGS AND SPECIFICATIONS ARE THE PROPERTY OF EDAC INC.,AND SHALL NOT BE REPRODUCED, OR COPIED OR USED AS THE BASIS FOR THE MANUFACTURE OR SALE OF APPARATUS WITHOUT WRITTEN PERMISSION.