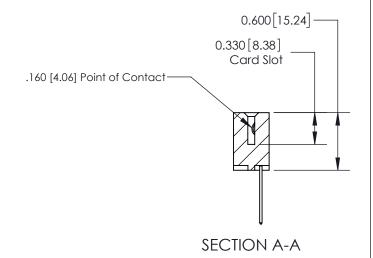

## **Contact Detail**

540-Wire Wrap .025 Sq.(0.64 Sq.) - Tail LG=.560(14.22) .156 [3.96] Contact Spacing x .200 [5.08] Row Spacing

THIS IS A C.A.D. GENERATED DRAWING DO NOT MAKE MANUAL REVISIONS TO MASTER.

## 837/887 Series High Temp Card Edge Connector Part Number: 837-013-540-602

**EDAC INC** TORONTO, ONTARIO CANADA YOUR CONNECTION TO QUALITY & SERVICE

THESE DRAWINGS AND SPECIFICATIONS ARE THE PROPERTY OF EDAC INC.,AND SHALL NOT BE REPRODUCED, OR COPIED OR USED AS THE BASIS FOR THE MANUFACTURE OR SALE OF APPARATUS WITHOUT WRITTEN PERMISSION.