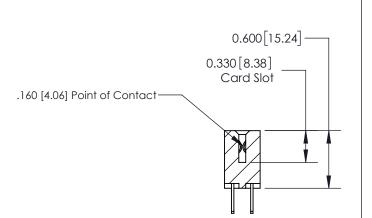

SECTION A-A

ISSUE NUMBER

ORIGINAL

1

| 837/887 Series High Temp Card Edge Connector<br>Contact Bend Detail |                                                                                                                                    | ACAD REFERENCE NO. | 837 ENG MASTER   |               |
|---------------------------------------------------------------------|------------------------------------------------------------------------------------------------------------------------------------|--------------------|------------------|---------------|
|                                                                     |                                                                                                                                    | DRAWN: J.LEE       | DATE: OCT. 06/09 |               |
|                                                                     |                                                                                                                                    | CHECKED:           | DATE:            |               |
| EDAC INC                                                            | THESE DRAWINGS AND SPECIFICATIONS ARE THE PROPERTY OF EDAC INC.,AND SHALL NOT BE REPRODUCED,OR COPIED OR USED AS THE BASIS FOR THE | SCALE: NTS         | SHEET            | 2 <b>OF</b> 2 |
| TORONTO, ONTARIO CANADA                                             |                                                                                                                                    | DRAWING NUMBER     |                  | ISSUE         |
| MANUFACTURE                                                         | MANUFACTURE OR SALE OF APPARATUS WITHOUT WRITTEN PERMISSION.                                                                       | 837 Assembly       |                  | 1             |