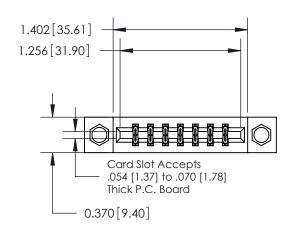

ISSUE NUMBER

ORIGINAL

1

| 837/887 Series High Temp Card Edge Connector |
|----------------------------------------------|
| Part Number: 837-014-500-807                 |

**EDAC INC** TORONTO, ONTARIO CANADA

THESE DRAWINGS AND SPECIFICATIONS ARE THE PROPERTY OF EDAC INC.,AND SHALL NOT BE REPRODUCED, OR COPIED OR USED AS THE BASIS FOR THE MANUFACTURE OR SALE OF APPARATUS WITHOUT WRITTEN PERMISSION.

| ACAD REFERENCE NO. | 837 ENG MASTER   |  |  |
|--------------------|------------------|--|--|
| DRAWN: J.LEE       | DATE: OCT. 06/09 |  |  |
| CHECKED:           | DATE:            |  |  |
| SCALE: NTS         | SHEET 1 OF 2     |  |  |
| DRAWING NUMBER     | ISSUE            |  |  |
| 837 Assembly       | 1                |  |  |