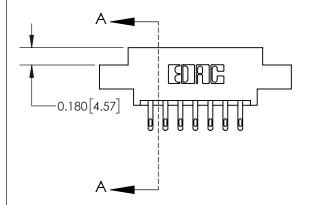

## **Contact Detail**

500-Wire Hole .050x.025(1.27x0.64) - Tail LG=.260(6.60) .156 [3.96] Contact Spacing x .200 [5.08] Row Spacing

**See Accompanying Page for:** 

**Contact Bend Details** 

THIS IS A C.A.D. GENERATED DRAWING DO NOT MAKE MANUAL REVISIONS TO MASTER.

ISSUE NUMBER

ORIGINAL

1

| 837/887 Series High Temp Card Edge Connector |
|----------------------------------------------|
| Part Number: 837-014-500-807                 |

**EDAC INC** TORONTO, ONTARIO CANADA

THESE DRAWINGS AND SPECIFICATIONS ARE THE PROPERTY OF EDAC INC.,AND SHALL NOT BE REPRODUCED, OR COPIED OR USED AS THE BASIS FOR THE MANUFACTURE OR SALE OF APPARATUS WITHOUT WRITTEN PERMISSION.

| ACAD REFERENCE NO. | 837 ENG MASTER   |  |  |
|--------------------|------------------|--|--|
| DRAWN: J.LEE       | DATE: OCT. 06/09 |  |  |
| CHECKED:           | DATE:            |  |  |
| SCALE: NTS         | SHEET 1 OF 2     |  |  |
| DRAWING NUMBER     | ISSUE            |  |  |
| 837 Assembly       | 1                |  |  |