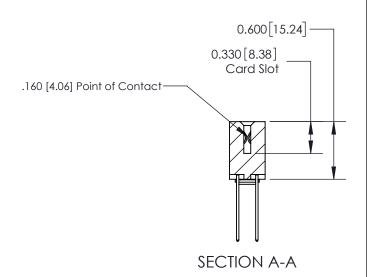

ISSUE NUMBER

ORIGINAL

1

| 837/887 Series High Temp Card Edge Connector<br>Contact Bend Detail |                                                                                                                                    | ACAD REFERENCE NO. | 837 ENG MASTER   |               |
|---------------------------------------------------------------------|------------------------------------------------------------------------------------------------------------------------------------|--------------------|------------------|---------------|
|                                                                     |                                                                                                                                    | DRAWN: J.LEE       | DATE: OCT. 06/09 |               |
|                                                                     |                                                                                                                                    | CHECKED:           | DATE:            |               |
| EDAC INC                                                            | THESE DRAWINGS AND SPECIFICATIONS ARE THE PROPERTY OF EDAC INC.,AND SHALL NOT BE REPRODUCED,OR COPIED OR USED AS THE BASIS FOR THE | SCALE: NTS         | SHEET            | 2 <b>OF</b> 2 |
| TORONTO, ONTARIO CANADA                                             |                                                                                                                                    | DRAWING NUMBER     | •                | ISSUE         |
| YOUR CONNECTION TO QUALITY & SERVICE                                | MANUFACTURE OR SALE OF APPARATUS WITHOUT WRITTEN PERMISSION.                                                                       | 837 Assembly       |                  | 1             |