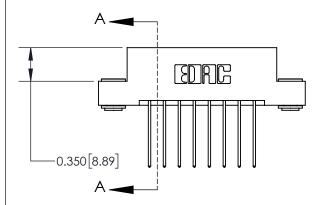

ISSUE NUMBER ORIGINAL

837/887 Series High Temp Card Edge Connector Part Number: 837-016-542-203

**EDAC INC** TORONTO, ONTARIO CANADA

THESE DRAWINGS AND SPECIFICATIONS ARE THE PROPERTY OF EDAC INC.,AND SHALL NOT BE REPRODUCED, OR COPIED OR USED AS THE BASIS FOR THE MANUFACTURE OR SALE OF APPARATUS WITHOUT WRITTEN PERMISSION.