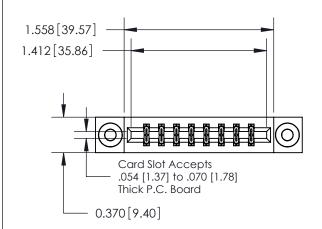

**Mounting Option** 

03-.116 (2.95) I.D. Floating Eyelets

ISSUE NUMBER ORIGINAL

837/887 Series High Temp Card Edge Connector Part Number: 837-016-542-203

**EDAC INC** TORONTO, ONTARIO CANADA

THESE DRAWINGS AND SPECIFICATIONS ARE THE PROPERTY OF EDAC INC.,AND SHALL NOT BE REPRODUCED, OR COPIED OR USED AS THE BASIS FOR THE MANUFACTURE OR SALE OF APPARATUS WITHOUT WRITTEN PERMISSION.