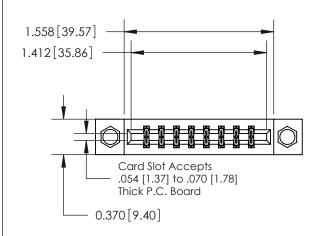

**Mounting Option** 

07-M3-0.5 Metric Threaded Inserts

## **Contact Detail**

544-Wire Wrap .050x.025(1.27x0.64) - Tail LG=.750(19.05) .156 [3.96] Contact Spacing x .200 [5.08] Row Spacing

**See Accompanying Page for:** 

**Contact Bend Details** 

THIS IS A C.A.D. GENERATED DRAWING DO NOT MAKE MANUAL REVISIONS TO MASTER.

ISSUE NUMBER 1 ORIGINAL

| 837/887 Series High Temp Card Edge Connector |
|----------------------------------------------|
| Part Number: 837-016-544-807                 |

YOUR CONNECTION TO QUALITY & SERVICE