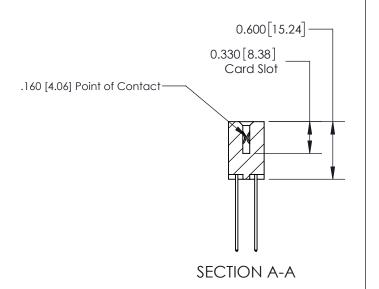

ISSUE NUMBER

ORIGINAL

1

| 837/887 Series High Temp Card Edge Connector<br>Contact Bend Detail   |                                                                                                                                                                                                 | ACAD REFERENCE NO. | 837 ENG MASTER |               |
|-----------------------------------------------------------------------|-------------------------------------------------------------------------------------------------------------------------------------------------------------------------------------------------|--------------------|----------------|---------------|
|                                                                       |                                                                                                                                                                                                 | DRAWN: J.LEE       | DATE: OC       | T. 06/09      |
|                                                                       |                                                                                                                                                                                                 | CHECKED:           | DATE:          |               |
| EDAC INC TORONTO, ONTARIO CANADA YOUR CONNECTION TO QUALITY & SERVICE | THESE DRAWINGS AND SPECIFICATIONS ARE THE PROPERTY OF EDAC INC.,AND SHALL NOT BE REPRODUCED,OR COPIED OR USED AS THE BASIS FOR THE MANUFACTURE OR SALE OF APPARATUS WITHOUT WRITTEN PERMISSION. | SCALE: NTS         | SHEET          | 2 <b>OF</b> 2 |
|                                                                       |                                                                                                                                                                                                 | DRAWING NUMBER     | •              | ISSUE         |
|                                                                       |                                                                                                                                                                                                 | 837 Assembly       |                | 1             |