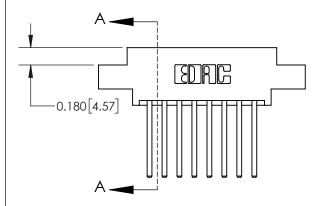

## **Contact Detail**

544-Wire Wrap .050x.025(1.27x0.64) - Tail LG=.750(19.05) .156 [3.96] Contact Spacing x .200 [5.08] Row Spacing

**See Accompanying Page for:** 

**Contact Bend Details** 

THIS IS A C.A.D. GENERATED DRAWING DO NOT MAKE MANUAL REVISIONS TO MASTER.

ISSUE NUMBER 1 ORIGINAL

| 837/887 Series High Temp Card Edge Connector |
|----------------------------------------------|
| Part Number: 837-016-544-807                 |

YOUR CONNECTION TO QUALITY & SERVICE