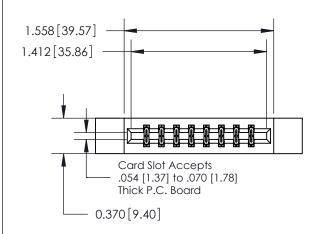

ISSUE NUMBER ORIGINAL

837/887 Series High Temp Card Edge Connector Part Number: 837-016-544-812

**EDAC INC** TORONTO, ONTARIO CANADA

THESE DRAWINGS AND SPECIFICATIONS ARE THE PROPERTY OF EDAC INC., AND SHALL NOT BE REPRODUCED, OR COPIED OR USED AS THE BASIS FOR THE MANUFACTURE OR SALE OF APPARATUS WITHOUT WRITTEN PERMISSION.