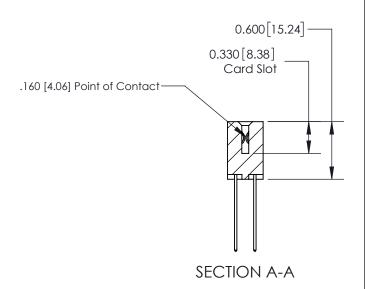

## **Contact Detail**

544-Wire Wrap .050x.025(1.27x0.64) - Tail LG=.750(19.05) .156 [3.96] Contact Spacing x .200 [5.08] Row Spacing

**See Accompanying Page for:** 

**Contact Bend Details** 

THIS IS A C.A.D. GENERATED DRAWING DO NOT MAKE MANUAL REVISIONS TO MASTER.