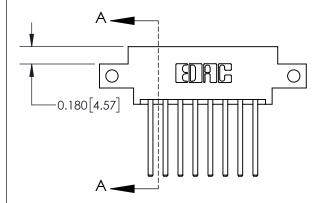

**Mounting Option** 

12-.128 (3.25) Dia. Side Mounting Holes

## **Contact Detail**

544-Wire Wrap .050x.025(1.27x0.64) - Tail LG=.750(19.05) .156 [3.96] Contact Spacing x .200 [5.08] Row Spacing

**See Accompanying Page for:** 

**Contact Bend Details** 

THIS IS A C.A.D. GENERATED DRAWING DO NOT MAKE MANUAL REVISIONS TO MASTER.