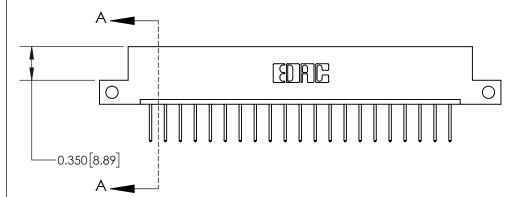

**Mounting Option** 

12-.128 (3.25) Dia. Side Mounting Holes

## **Contact Detail**

523-P.C. Tail .025 Sq.(0.64 Sq.) - Tail LG=.390(9.91)

.156 [3.96] Contact Spacing x .200 [5.08] Row Spacing





THIS IS A C.A.D. GENERATED DRAWING DO NOT MAKE MANUAL REVISIONS TO MASTER.



ORIGINAL



**See Accompanying Page for:** 

**Contact Bend Details** 

837/887 Series High Temp Card Edge Connector Part Number: 837-021-523-112



**EDAC INC** TORONTO, ONTARIO CANADA

THESE DRAWINGS AND SPECIFICATIONS ARE THE PROPERTY OF EDAC INC.,AND SHALL NOT BE REPRODUCED, OR COPIED OR USED AS THE BASIS FOR THE MANUFACTURE OR SALE OF APPARATUS WITHOUT WRITTEN PERMISSION.

| ACAD REFERENCE NO. | 837 ENG MASTER   |  |  |
|--------------------|------------------|--|--|
| DRAWN: J.LEE       | DATE: OCT. 06/09 |  |  |
| CHECKED:           | DATE:            |  |  |
| SCALE: NTS         | SHEET 1 OF 2     |  |  |
| DRAWING NUMBER     | ISSUE            |  |  |
| 837 Assembly       | 1                |  |  |