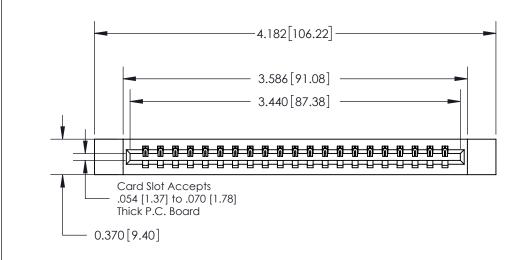

## **Contact Detail**

523-P.C. Tail .025 Sq.(0.64 Sq.) - Tail LG=.390(9.91)

.156 [3.96] Contact Spacing x .200 [5.08] Row Spacing

THIS IS A C.A.D. GENERATED DRAWING DO NOT MAKE MANUAL REVISIONS TO MASTER.