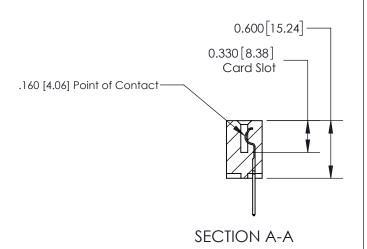

ISSUE NUMBER

ORIGINAL

1

| 837/887 Series High Temp Card Edge Connector<br>Contact Bend Detail |                                                                                                                                                                    | ACAD REFERENCE NO. | 837 ENG          | 3 MASTER      |
|---------------------------------------------------------------------|--------------------------------------------------------------------------------------------------------------------------------------------------------------------|--------------------|------------------|---------------|
|                                                                     |                                                                                                                                                                    | DRAWN: J.LEE       | DATE: OCT. 06/09 |               |
|                                                                     |                                                                                                                                                                    | CHECKED:           | DATE:            |               |
| EDAC INC                                                            | TORONTO, ONTARIO CANADA  CANADA  ARE THE PROPERTY OF EDAC INC.,AND SHALL NOT BE REPRODUCED,OR COPIED OR USED AS THE BASIS FOR THE MANUFACTURE OR SALE OF APPARATUS | SCALE: NTS         | SHEET            | 2 <b>OF</b> 2 |
| TORONTO, ONTARIO                                                    |                                                                                                                                                                    | DRAWING NUMBER     | •                | ISSUE         |
| CANADA                                                              |                                                                                                                                                                    | 837 Assembly       |                  | 1             |