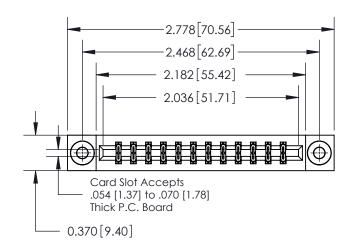

**Mounting Option** 

03-.116 (2.95) I.D. Floating Eyelets

ISSUE NUMBER ORIGINAL

0.600 [15.24] 0.330[8.38] Card Slot .160 [4.06] Point of Contact SECTION A-A