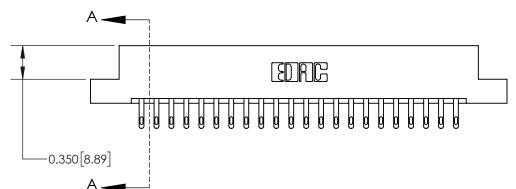

**Mounting Option** 

07-M3-0.5 Metric Threaded Inserts

ISSUE NUMBER

ORIGINAL

**See Accompanying Page for:** 

**Contact Bend Details** 

837/887 Series High Temp Card Edge Connector Part Number: 837-044-500-207

**EDAC INC** TORONTO, ONTARIO CANADA

THESE DRAWINGS AND SPECIFICATIONS ARE THE PROPERTY OF EDAC INC.,AND SHALL NOT BE REPRODUCED, OR COPIED OR USED AS THE BASIS FOR THE MANUFACTURE OR SALE OF APPARATUS WITHOUT WRITTEN PERMISSION.

| ACAD REFERENCE NO. 837 ENG MAST |                  |  |  |
|---------------------------------|------------------|--|--|
| DRAWN: J.LEE                    | DATE: OCT. 06/09 |  |  |
| CHECKED:                        | DATE:            |  |  |
| SCALE: NTS                      | SHEET 1 OF 2     |  |  |
| DRAWING NUMBER                  | ISSUE            |  |  |
| 837 Assembly                    | 1                |  |  |