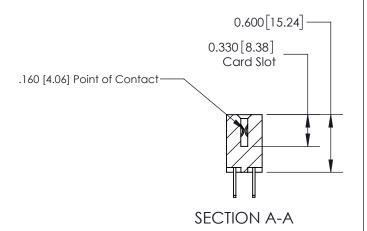

## **Contact Detail**

500-Wire Hole .050x.025(1.27x0.64) - Tail LG=.260(6.60)

.156 [3.96] Contact Spacing x .200 [5.08] Row Spacing

THIS IS A C.A.D. GENERATED DRAWING DO NOT MAKE MANUAL REVISIONS TO MASTER.

ISSUE NUMBER

ORIGINAL

1

| 837/887 Series High Temp Card Edge Connector<br>Contact Bend Detail                                                                                                                                                                                                     |                                   | ACAD REFERENCE NO. | 837 ENG MASTER   |       |
|-------------------------------------------------------------------------------------------------------------------------------------------------------------------------------------------------------------------------------------------------------------------------|-----------------------------------|--------------------|------------------|-------|
|                                                                                                                                                                                                                                                                         |                                   | DRAWN: J.LEE       | DATE: OCT. 06/09 |       |
|                                                                                                                                                                                                                                                                         |                                   | CHECKED:           | DATE:            |       |
| EDAC INC TORONTO, ONTARIO CANADA YOUR CONNECTION TO QUALITY & SERVICE  THESE DRAWINGS AND SPECIFICATIONS ARE THE PROPERTY OF EDAC INC.,AND SHALL NOT BE REPRODUCED, OR COPIED OR USED AS THE BASIS FOR THE MANUFACTURE OR SALE OF APPARATUS WITHOUT WRITTEN PERMISSION. | SCALE: NTS                        | SHEET              | 2 <b>OF</b> 2    |       |
|                                                                                                                                                                                                                                                                         | SHALL NOT BE REPRODUCED,OR COPIED | DRAWING NUMBER     | •                | ISSUE |
|                                                                                                                                                                                                                                                                         | MANUFACTURE OR SALE OF APPARATUS  | 837 Assembly       |                  | 1     |