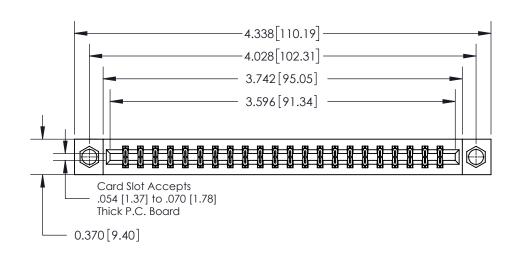

ISSUE NUMBER

ORIGINAL

**See Accompanying Page for:** 

**Contact Bend Details** 

837/887 Series High Temp Card Edge Connector Part Number: 837-044-500-207

**EDAC INC** TORONTO, ONTARIO CANADA

THESE DRAWINGS AND SPECIFICATIONS ARE THE PROPERTY OF EDAC INC.,AND SHALL NOT BE REPRODUCED, OR COPIED OR USED AS THE BASIS FOR THE MANUFACTURE OR SALE OF APPARATUS WITHOUT WRITTEN PERMISSION.

| ACAD REFERENCE NO. 837 ENG MAST |                  |  |  |
|---------------------------------|------------------|--|--|
| DRAWN: J.LEE                    | DATE: OCT. 06/09 |  |  |
| CHECKED:                        | DATE:            |  |  |
| SCALE: NTS                      | SHEET 1 OF 2     |  |  |
| DRAWING NUMBER                  | ISSUE            |  |  |
| 837 Assembly                    | 1                |  |  |