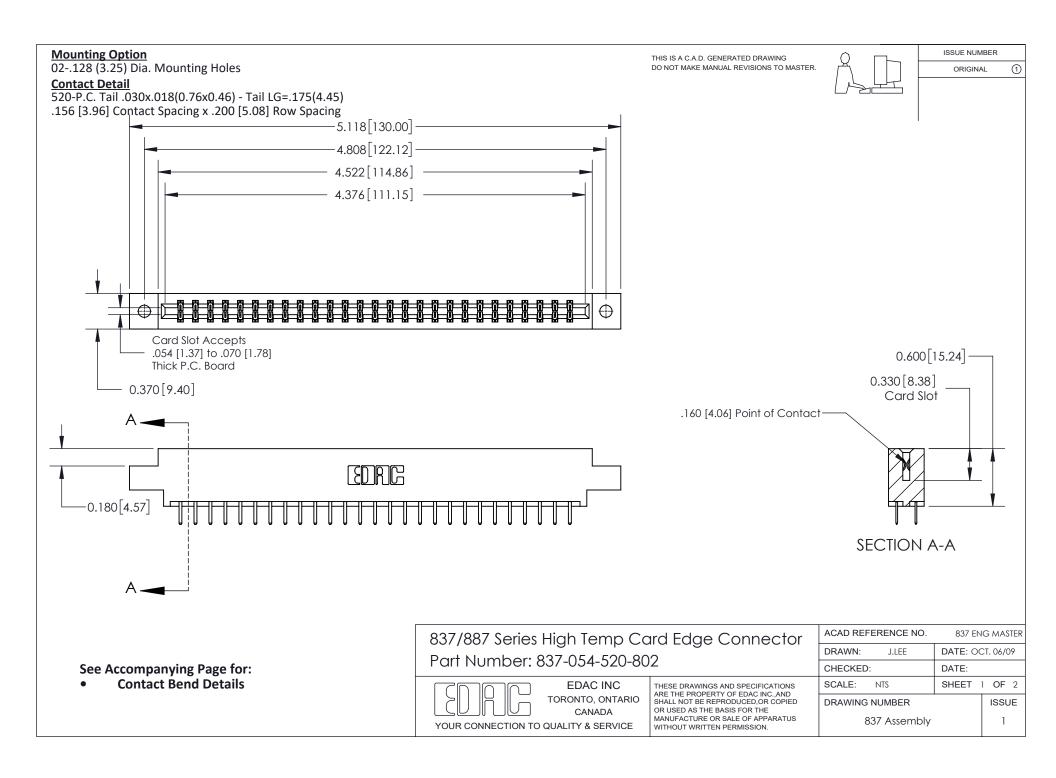

ISSUE NUMBER

ORIGINAL

1

| 837/887 Series High Temp Card Edge Connector<br>Contact Bend Detail   |                                                                                                                                                                                                  | ACAD REFERENCE NO. 837 EN |                  | 3 MASTER      |
|-----------------------------------------------------------------------|--------------------------------------------------------------------------------------------------------------------------------------------------------------------------------------------------|---------------------------|------------------|---------------|
|                                                                       |                                                                                                                                                                                                  | DRAWN: J.LEE              | DATE: OCT. 06/09 |               |
|                                                                       |                                                                                                                                                                                                  | CHECKED:                  | DATE:            |               |
| EDAC INC TORONTO, ONTARIO CANADA YOUR CONNECTION TO QUALITY & SERVICE | THESE DRAWINGS AND SPECIFICATIONS ARE THE PROPERTY OF EDAC INC.,AND SHALL NOT BE REPRODUCED, OR COPIED OR USED AS THE BASIS FOR THE MANUFACTURE OR SALE OF APPARATUS WITHOUT WRITTEN PERMISSION. | SCALE: NTS                | SHEET            | 2 <b>OF</b> 2 |
|                                                                       |                                                                                                                                                                                                  | DRAWING NUMBER            | •                | ISSUE         |
|                                                                       |                                                                                                                                                                                                  | 837 Assembly              |                  | 1             |