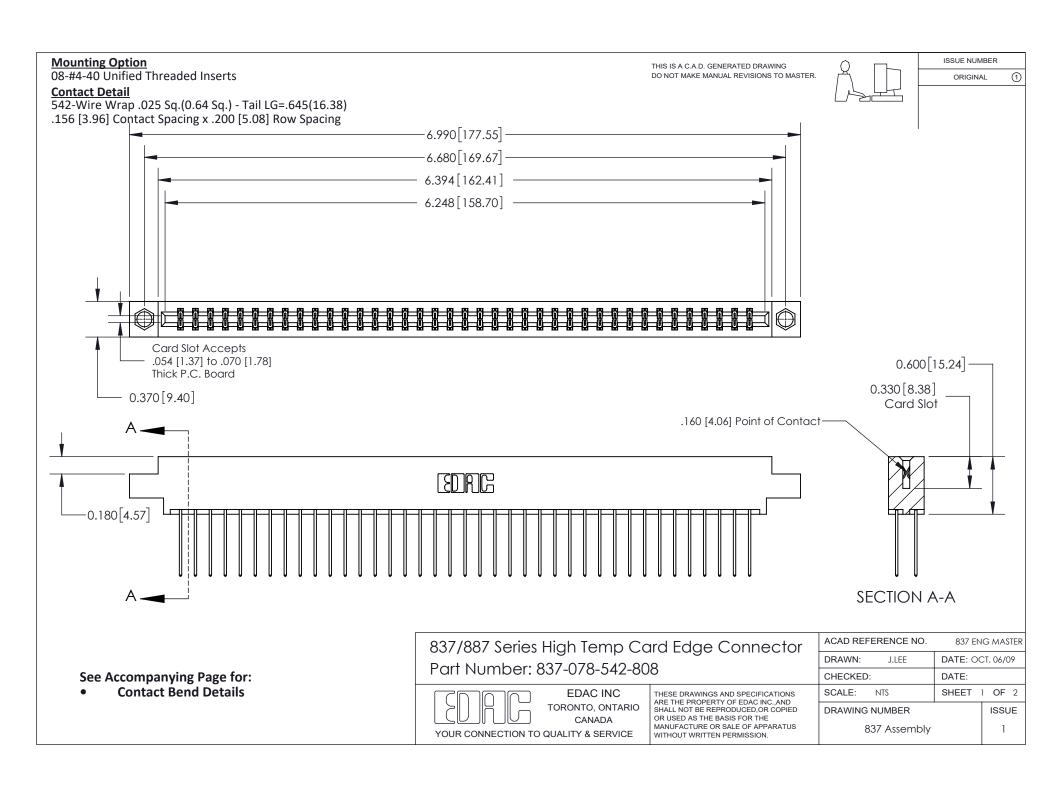

ISSUE NUMBER

ORIGINAL

1



| 837/887 Series High Temp Card Edge Connector<br>Contact Bend Detail |                                                                                                                                                                                                   | ACAD REFERENCE NO. 837 EN |                  | 3 MASTER      |
|---------------------------------------------------------------------|---------------------------------------------------------------------------------------------------------------------------------------------------------------------------------------------------|---------------------------|------------------|---------------|
|                                                                     |