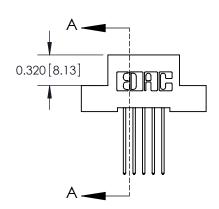

## **Contact Detail**

542-Wire Wrap .025 Sq.(0.64 Sq.) - Tail LG=.655(16.64) .100 [2.54] Contact Spacing x .200 [5.08] Row Spacing

**See Accompanying Pages for:** 

- **Contact Bend Details**
- **Mounting Options**

**SECTION A-A** 

842 Assembly

THIS IS A C.A.D. GENERATED DRAWING DO NOT MAKE MANUAL REVISIONS TO MASTER

ORIGINAL (1)

| 842/892 Series High Temp Card Edge Connector<br>Contact Bend Detail           |                                                                 | ACAD REFERENCE NO. 842 ENG MASTER |             |                  |       |
|-------------------------------------------------------------------------------|-----------------------------------------------------------------|-----------------------------------|-------------|------------------|-------|
|                                                                               |                                                                 | DRAWN:                            | J.LEE       | DATE: OCT. 06/09 |       |
|                                                                               |                                                                 | CHECKED:                          |             | DATE:            |       |
| EDAC INC THESE DRAWINGS AND SPECIFICATIONS ARE THE PROPERTY OF EDAC INC., AND | SCALE:                                                          | NTS                               | SHEET :     | 2 OF 3           |       |
| TORONTO, ONTARIO                                                              | SHALL NOT BE REPRODUCED, OR COPIED OR USED AS THE BASIS FOR THE | DRAWING                           | NUMBER      |                  | ISSUE |
| YOUR CONNECTION TO QUALITY & SERVICE                                          | MANUFACTURE OR SALE OF APPARATUS                                |                                   | 42 Assembly |                  | 1     |