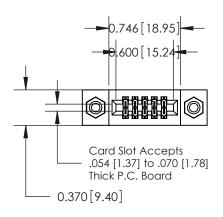

.240 [6.10] Point of Contact-

842/892 Series High Temp Card Edge Connector Part Number: 842-010-542-208

YOUR CONNECTION TO QUALITY & SERVICE

| ACAD REFERENCE NO. 842 ENG MASTER |                  |  |  |
|-----------------------------------|------------------|--|--|
| DRAWN: J.LEE                      | DATE: OCT. 06/09 |  |  |
| CHECKED:                          | DATE:            |  |  |
| SCALE: NTS                        | SHEET 1 OF 3     |  |  |
| DRAWING NUMBER                    | ISSUE            |  |  |