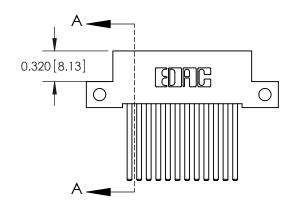

## **Mounting Option**

12-.128 (3.25) Dia. Side Mounting Holes

## **Contact Detail**

544-Wire Wrap .050x.025(1.27x0.64) - Tail LG=.760(19.30) .100 [2.54] Contact Spacing x .200 [5.08] Row Spacing





## **See Accompanying Pages for:**

- **Contact Bend Details**
- **Mounting Options**



.240 [6.10] Point of Contact-

| 842/892 Series High Temp Card Edge Connector |
|----------------------------------------------|
| Part Number: 842-012-544-112                 |

YOUR CONNECTION TO QUALITY & SERVICE

842 ENG MASTER J.LEE DATE: OCT. 06/09 SHEET 1 OF 3

SECTION A-A

842 Assembly

THIS IS A C.A.D. GENERATED DRAWING DO NOT MAKE MANUAL REVISIONS TO MASTER

ORIGINAL (1)



| 842/892 Series High Temp Card Edge Connector<br>Contact Bend Detail |                                                                   | ACAD REFERENCE NO. 842 ENG MASTER |             |                  |        |
|---------------------------------------------------------------------|---------------------------------