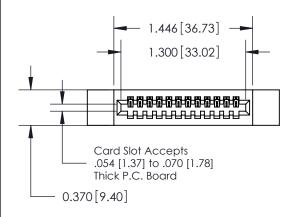

## **See Accompanying Pages for:**

- **Contact Bend Details**
- **Mounting Options**

.240 [6.10] Point of Contact-

| 842/892 Series High Temp Card Edge Connector |
|----------------------------------------------|
| Part Number: 842-012-544-112                 |