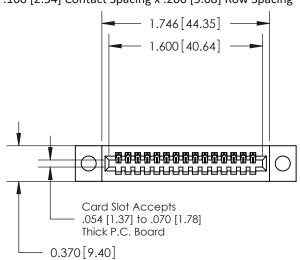

## **Contact Detail**

523-P.C. Tail .025 Sq.(0.64 Sq.) - Tail LG=.400(10.16) .100 [2.54] Contact Spacing x .200 [5.08] Row Spacing

**See Accompanying Pages for:** 

- **Contact Bend Details**
- **Mounting Options**

.240 [6.10] Point of Contact-

842/892 Series High Temp Card Edge Connector Part Number: 842-015-523-104

YOUR CONNECTION TO QUALITY & SERVICE

CANADA

842 ENG MASTER J.LEE DATE: OCT. 06/09 SHEET 1 OF 3

842 Assembly