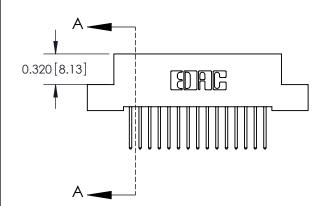

**Mounting Option** 

04-.156 (3.96) Dia. Mounting Holes

## **Contact Detail**

523-P.C. Tail .025 Sq.(0.64 Sq.) - Tail LG=.400(10.16) .100 [2.54] Contact Spacing x .200 [5.08] Row Spacing





**See Accompanying Pages for:** 

- **Contact Bend Details**
- **Mounting Options**



.240 [6.10] Point of Contact-



842/892 Series High Temp Card Edge Connector Part Number: 842-015-523-104

YOUR CONNECTION TO QUALITY & SERVICE

CANADA

842 ENG MASTER J.LEE DATE: OCT. 06/09 SHEET 1 OF 3

842 Assembly

THIS IS A C.A.D. GENERATED DRAWING DO NOT MAKE MANUAL REVISIONS TO MASTER

ORIGINAL (1)



| 842/892 Series High Temp Card Edge Connector<br>Contact Bend Detail |                                                                                                 | ACAD REFERENCE NO. 842 ENG MASTER |             |                  |        |
|---------------------------------------------------------------------|---------------------------------------------------------------------------------