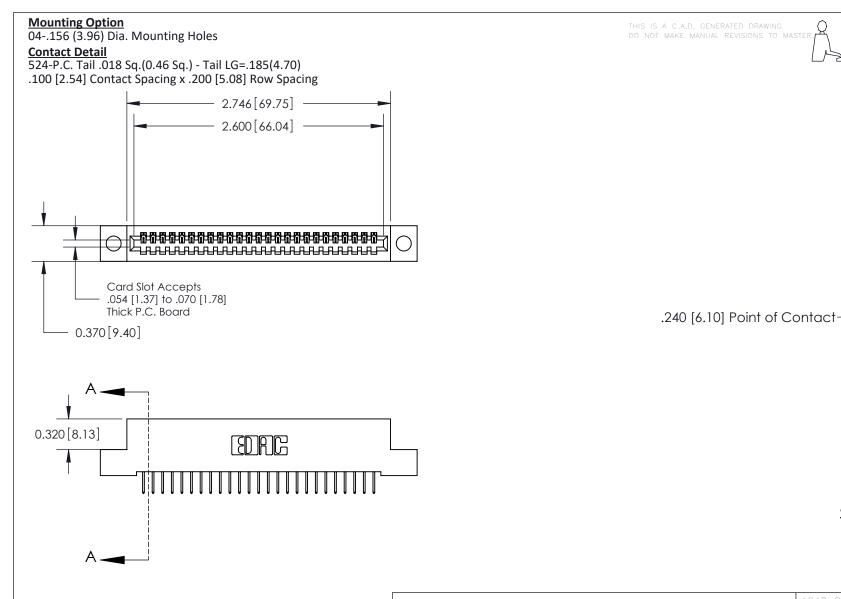

## **See Accompanying Pages for:**

- **Contact Bend Details**
- **Mounting Options**

THIS IS A C.A.D. GENERATED DRAWING DO NOT MAKE MANUAL REVISIONS TO MASTER

ORIGINAL (1)

| 842/892 Series High Temp Card Edge Connector<br>Contact Bend Detail           |                                                              | ACAD REFERENCE NO. 842 ENG MASTER |             |                         |       |
|-------------------------------------------------------------------------------|--------------------------------------------------------------|-----------------------------------|-------------|-------------------------|-------|
|                                                                               |                                                              | DRAWN:                            | J.LEE       | DATE: <b>OCT. 06/09</b> |       |
|                                                                               |                                                              | CHECKED:                          |             | DATE:                   |       |
| EDAC INC THESE DRAWINGS AND SPECIFICATIONS ARE THE PROPERTY OF EDAC INC., AND | SCALE:                                                       | NTS                               | SHEET :     | 2 OF 3                  |       |
|                                                                               | >                                                            | DRAWING                           | NUMBER      |                         | ISSUE |
| YOUR CONNECTION TO QUALITY & SERVICE                                          | MANUFACTURE OR SALE OF APPARATUS WITHOUT WRITTEN PERMISSION. | 8                                 | 42 Assembly |                         | 1     |

THIS IS A C.A.D. GENERATED DRAWING
DO NOT MAKE MANUAL REVISIONS TO MASTER

ISSUE NUMBER

ORIGINAL

1

| 842/892 Series High Temp Card Edge Con<br>Mounting Options   | DRAWN: J.LEE                 |         |        |  |
|--------------------------------------------------------------|------------------------------|---------|--------|--|
| EDAC INC THESE DRAWINGS AND SPI                              |                              | SHEET 3 | 3 OF 3 |  |
|                                                              | ED, OR COPIED DRAWING NUMBER |         | ISSUE  |  |
| YOUR CONNECTION TO QUALITY & SERVICE WITHOUT WRITTEN PERMISS |                              |         | 1      |  |