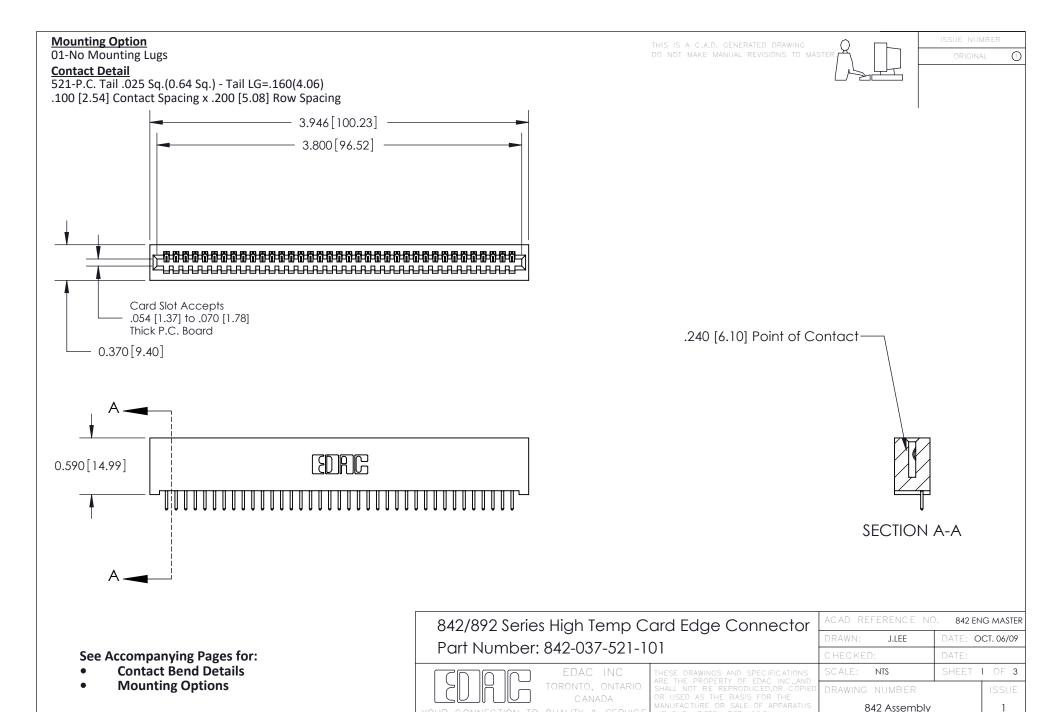

YOUR CONNECTION TO QUALITY & SERVICE

THIS IS A C.A.D. GENERATED DRAWING DO NOT MAKE MANUAL REVISIONS TO MASTER

ORIGINAL (1)



| 842/892 Series High Temp Card Edge Connector<br>Contact Bend Detail |                                                                                                 | ACAD REFERENCE NO. 842 ENG MASTER |             |                  |        |
|---------------------------------------------------------------------|-------------------------------------------------------------------------------------------------|-----------------------------------|-------------|------------------|--------|
|                                                                     |                                                                                                 | DRA