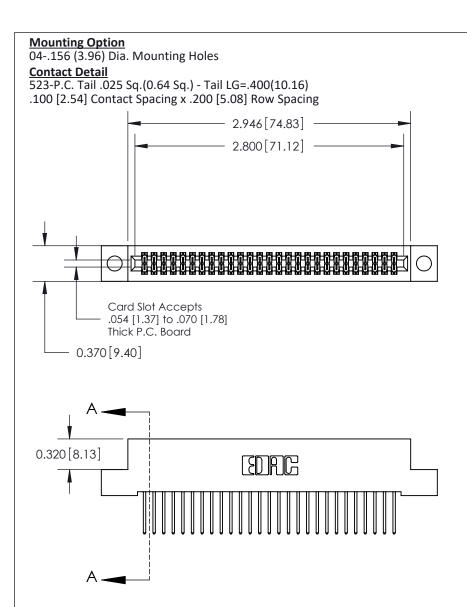

THIS IS A C.A.D. GENERATED DRAWING
DO NOT MAKE MANUAL REVISIONS TO MASTER

ISSUE NUMBER

ORIGINAL

1

| 842/892 Series High Temp Card Edge Con<br>Mounting Options   | DRAWN: J.LEE                 |         |        |  |
|--------------------------------------------------------------|------------------------------|---------|--------|--|
| EDAC INC THESE DRAWINGS AND SPI                              |                              | SHEET 3 | 3 OF 3 |  |
|                                                              | ED, OR COPIED DRAWING NUMBER |         | ISSUE  |  |
| YOUR CONNECTION TO QUALITY & SERVICE WITHOUT WRITTEN PERMISS |                              |         | 1      |  |