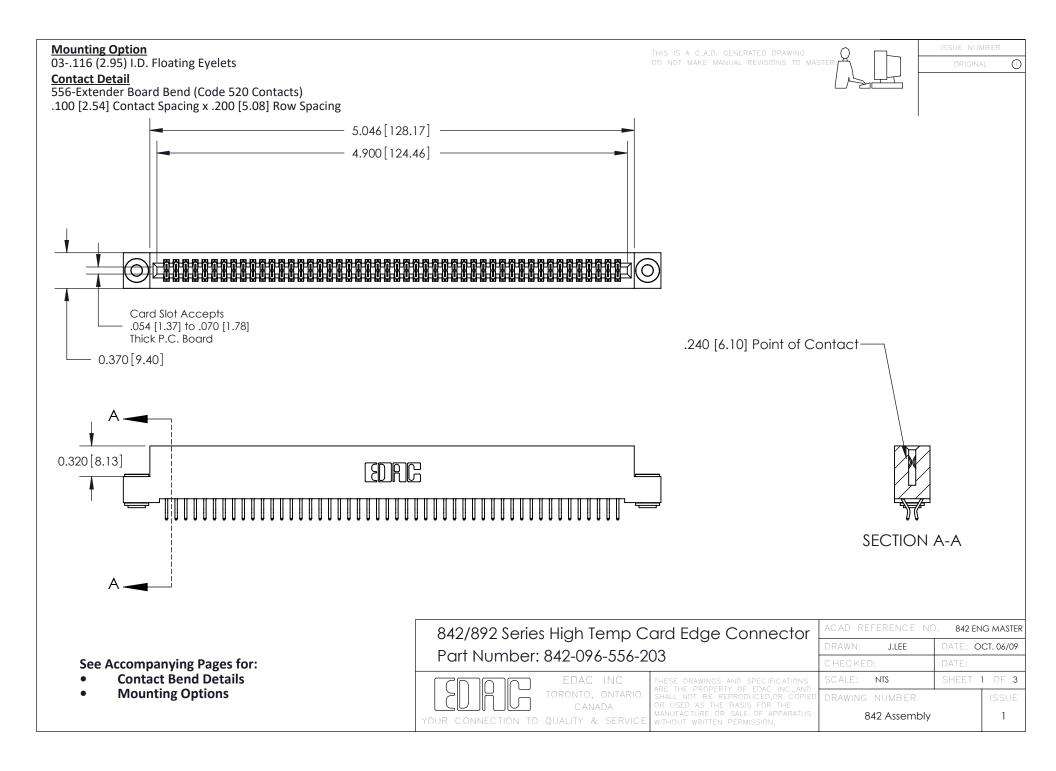

THIS IS A C.A.D. GENERATED DRAWING DO NOT MAKE MANUAL REVISIONS TO MASTER

ORIGINAL (1)



| 842/892 Series High Temp Card Edge Connector<br>Contact Bend Detail |                                                                                                 | ACAD REFERENCE NO. 842 ENG MASTER |             |                  |        |
|---------------------------------------------------------------------|-------------------------------------------------------------------------------------------------|-----------------------------------|-------------|------------------|--------|
|                                                                     |                                                                                                 | DRAWN:                            | J.LEE