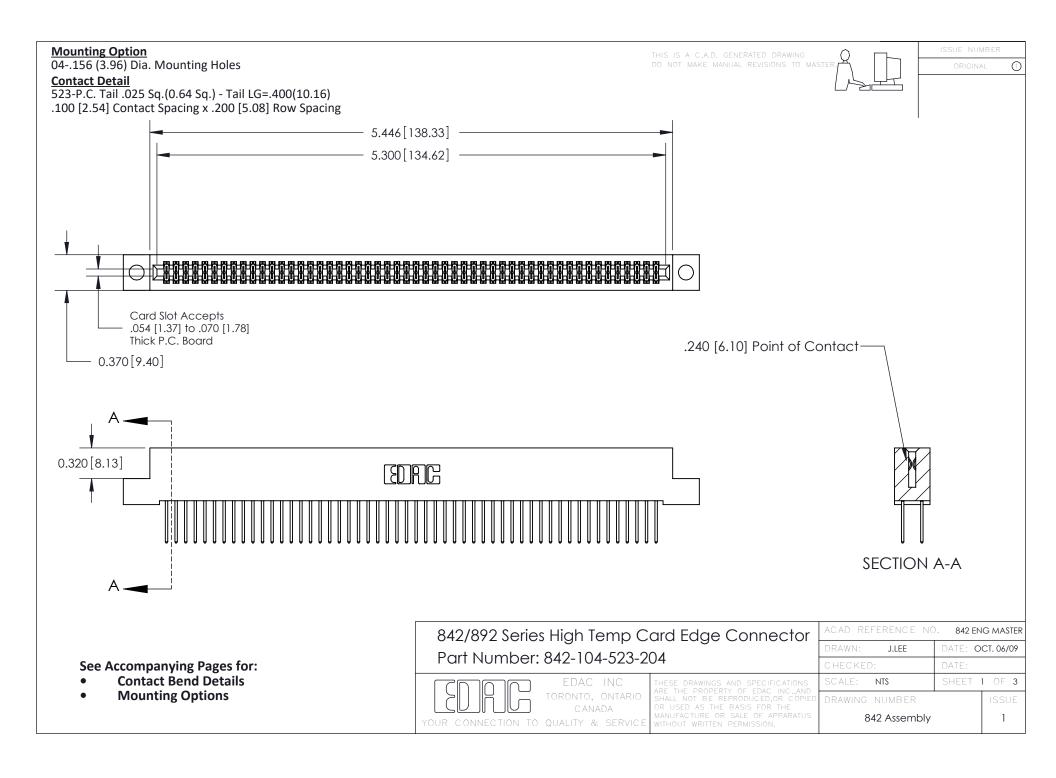

THIS IS A C.A.D. GENERATED DRAWING DO NOT MAKE MANUAL REVISIONS TO MASTER

ORIGINAL (1)



| 842/892 Series High Temp Card Edge Connector<br>Contact Bend Detail |                                                                                                 | ACAD REFERENCE NO. 842 ENG MASTER |             |                  |        |
|---------------------------------------------------------------------|-------------------------------------------------------------------------------------------------|-----------------------------------|-------------|------------------|--------|
|                                                                     |                                                                                                 | DRAWN:                            | J.LEE