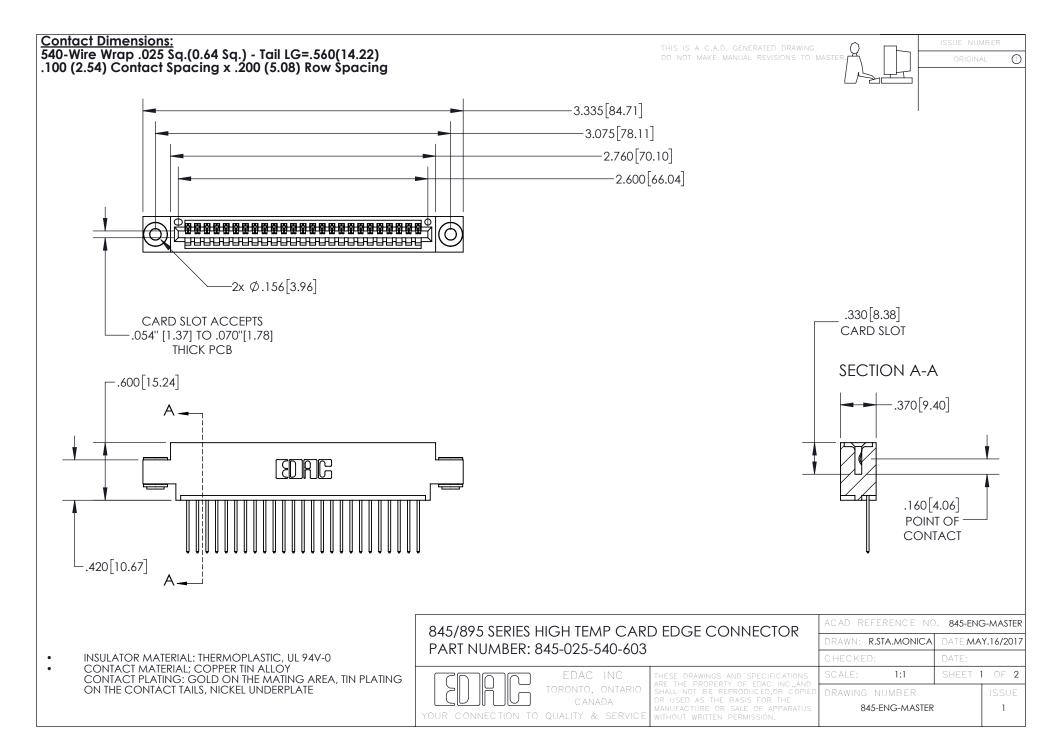

- INSULATOR MATERIAL: THERMOPLASTIC POLYESTER, UL 94V-0 DAP MATERIAL AVAILABLE UPON REQUEST
- CONTACT MATERIAL; COPPER ALLOY

CONTACT PLATING: GOLD ON THE MATING AREA, TIN PLATING ON THE CONTACT TAILS, NICKEL UNDERPLATE

## 845/895 SERIES HIGH TEMP CARD EDGE CONNECTOR CONTACT CODE 555,556,558,559,560 DIMENSIONS

YOUR CONNECTION TO QUALITY & SERVICE

|   | ACAD REFERENCE NO. 845-ENG-MASTER |                  |
|---|-----------------------------------|------------------|
|   | DRAWN: R.STA.MONICA               | DATE:MAY.16/2017 |
|   | CHECKED:                          | DATE:            |
| D | SCALE: 1:1                        | SHEET 2 OF 2     |
|   | DRAWING NUMBER                    | ISSUE            |

845-ENG-MASTER