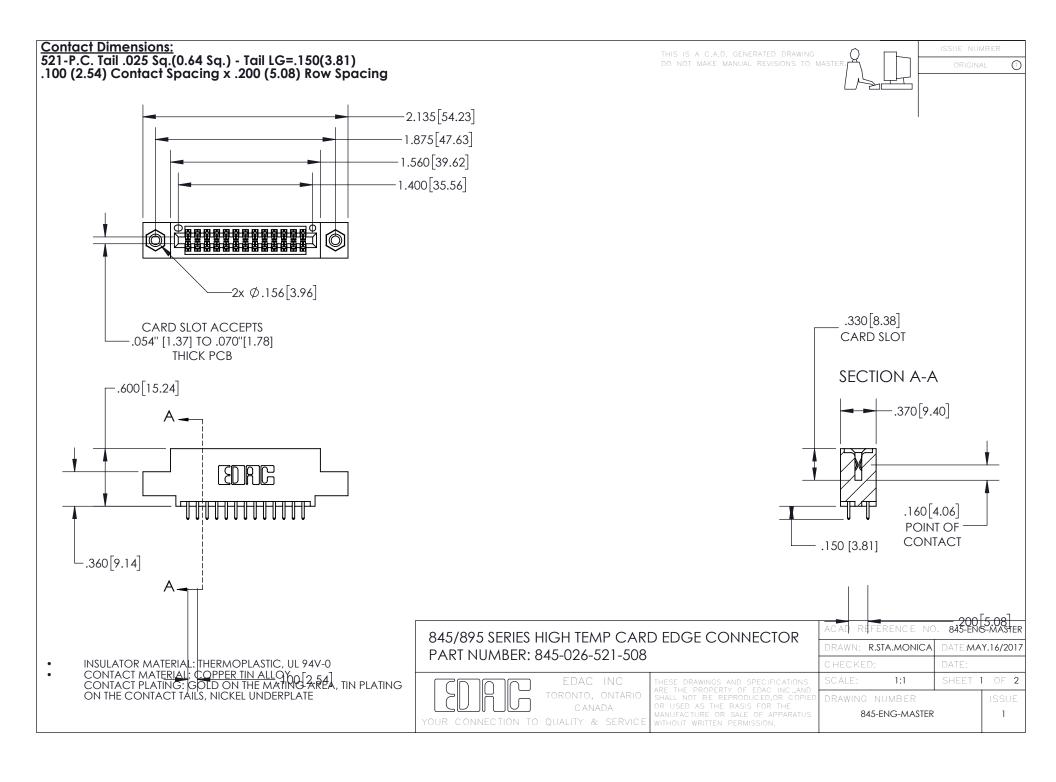

INSULATOR MATERIAL: THERMOPLASTIC POLYESTER, UL 94V-0 DAP MATERIAL AVAILABLE UPON REQUEST

CONTACT MATERIAL; COPPER ALLOY CONTACT PLATING: GOLD ON THE MATING AREA, TIN PLATING ON THE CONTACT TAILS, NICKEL UNDERPLATE