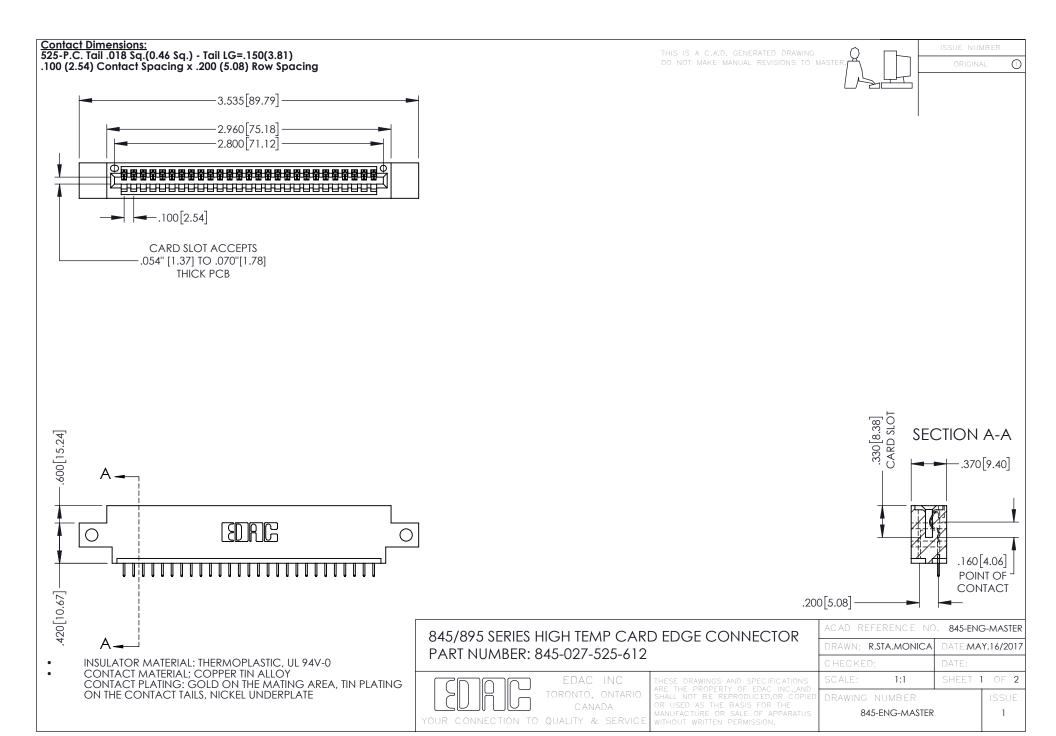

- INSULATOR MATERIAL: THERMOPLASTIC POLYESTER, UL 94V-0 DAP MATERIAL AVAILABLE UPON REQUEST
- CONTACT MATERIAL; COPPER ALLOY

**Contact Code 558** 

CONTACT PLATING: GOLD ON THE MATING AREA, TIN PLATING ON THE CONTACT TAILS, NICKEL UNDERPLATE

## 845/895 SERIES HIGH TEMP CARD EDGE CONNECTOR CONTACT CODE 555,556,558,559,560 DIMENSIONS

YOUR CONNECTION TO QUALITY & SERVICE

Contact Code 559

|   | ACAD REFERENCE NO   | . 845-ENG-MASTER |
|---|---------------------|------------------|
|   | DRAWN: R.STA.MONICA | DATE:MAY.16/2017 |
|   | CHECKED:            | DATE:            |
|   | SCALE: 1:1          | SHEET 2 OF 2     |
| D | DRAWING NUMBER      | ISSUE            |

Contact Code 560

845-ENG-MASTER