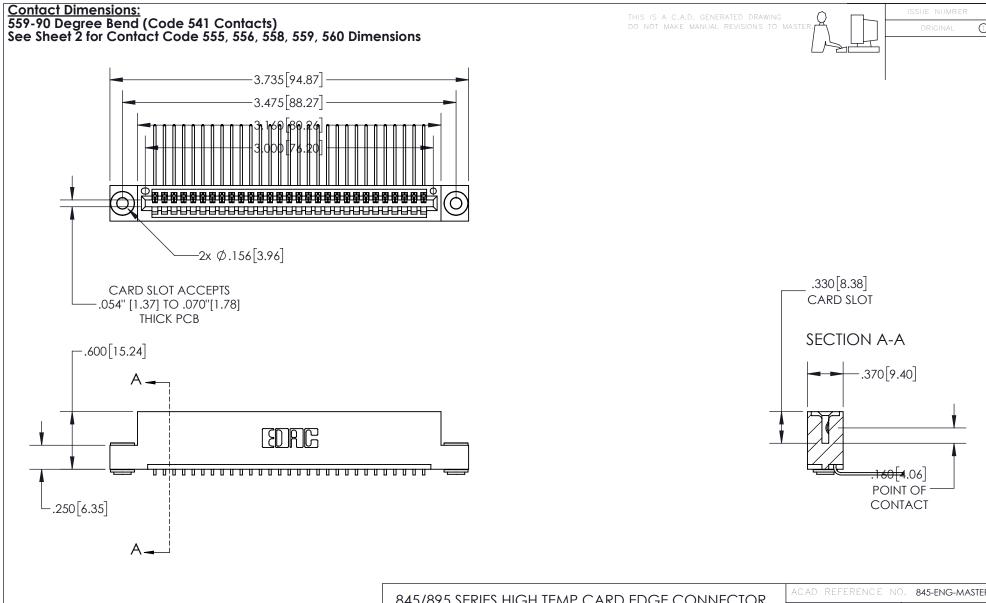

- INSULATOR MATERIAL: THERMOPLASTIC, UL 94V-0
- CONTACT MATERIAL; COPPER TIN ALLOY
  CONTACT PLATING: GOLD ON THE MATING AREA, TIN PLATING
  ON THE CONTACT TAILS, NICKEL UNDERPLATE

| 845/895 SERIES HIGH TEMP CARD EDGE CONNECTO | R |
|---------------------------------------------|---|
| PART NUMBER: 845-029-559-103                |   |

YOUR CONNECTION TO QUALITY & SERVICE

|   | ACAD REFERENCE NO   | 845-ENC         | G-MASTER  |
|---|---------------------|-----------------|-----------|
|   | DRAWN: R.STA.MONICA | DATE: <b>MA</b> | Y.16/2017 |
|   | CHECKED:            | DATE:           |           |
|   | SCALE: 1:1          | SHEET 1         | OF 2      |
| D | DRAWING NUMBER      |                 | ISSUE     |
|   | 0.45 5110 1446750   |                 | Ι, Ι      |