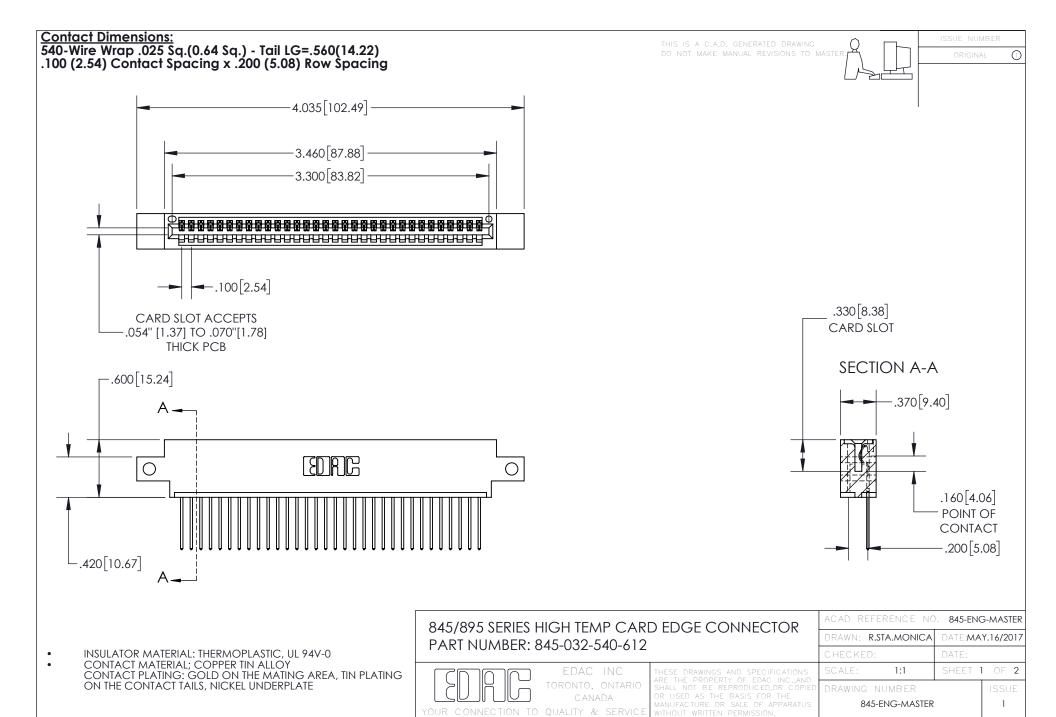

INSULATOR MATERIAL: THERMOPLASTIC POLYESTER, UL 94V-0 DAP MATERIAL AVAILABLE UPON REQUEST

**Contact Code 558** 

CONTACT MATERIAL; COPPER ALLOY CONTACT PLATING: GOLD ON THE MATING AREA, TIN PLATING ON THE CONTACT TAILS, NICKEL UNDERPLATE

## 845/895 SERIES HIGH TEMP CARD EDGE CONNECTOR CONTACT CODE 555,556,558,559,560 DIMENSIONS

YOUR CONNECTION TO QUALITY & SERVICE

Contact Code 559

|   | ACAD REFERENCE NO. 845-ENG-MASTER |                  |  |
|---|-----------------------------------|------------------|--|
|   | DRAWN: R.STA.MONICA               | DATE:MAY.16/2017 |  |
|   | CHECKED:                          | DATE:            |  |
|   | SCALE: 1:1                        | SHEET 2 OF 2     |  |
| D | DRAWING NUMBER                    | ISSUE            |  |