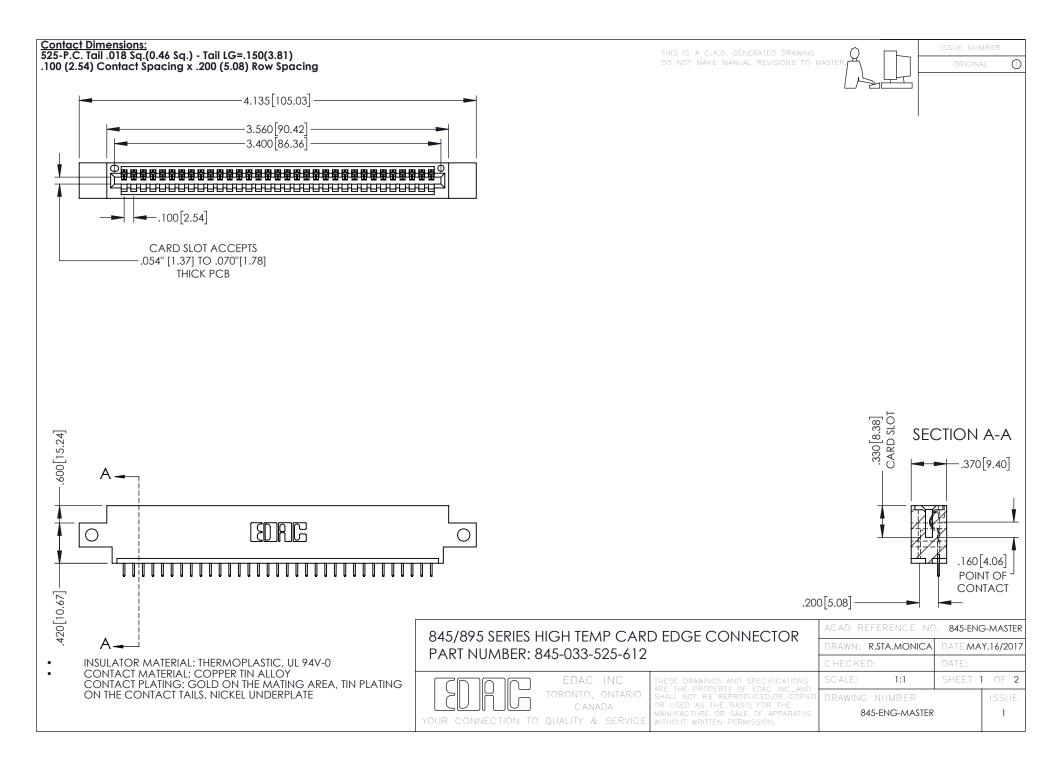

- INSULATOR MATERIAL: THERMOPLASTIC POLYESTER, UL 94V-0 DAP MATERIAL AVAILABLE UPON REQUEST
- CONTACT MATERIAL; COPPER ALLOY

**Contact Code 558** 

CONTACT PLATING: GOLD ON THE MATING AREA, TIN PLATING ON THE CONTACT TAILS, NICKEL UNDERPLATE

## 845/895 SERIES HIGH TEMP CARD EDGE CONNECTOR CONTACT CODE 555,556,558,559,560 DIMENSIONS

YOUR CONNECTION TO QUALITY & SERVICE

Contact Code 559

|   | ACAD REFERENCE NO   | . 845-ENG-MASTER |
|---|---------------------|------------------|
|   | DRAWN: R.STA.MONICA | DATE:MAY.16/2017 |
|   | CHECKED:            | DATE:            |
|   | SCALE: 1:1          | SHEET 2 OF 2     |
| D | DRAWING NUMBER      | ISSUE            |

Contact Code 560

845-ENG-MASTER