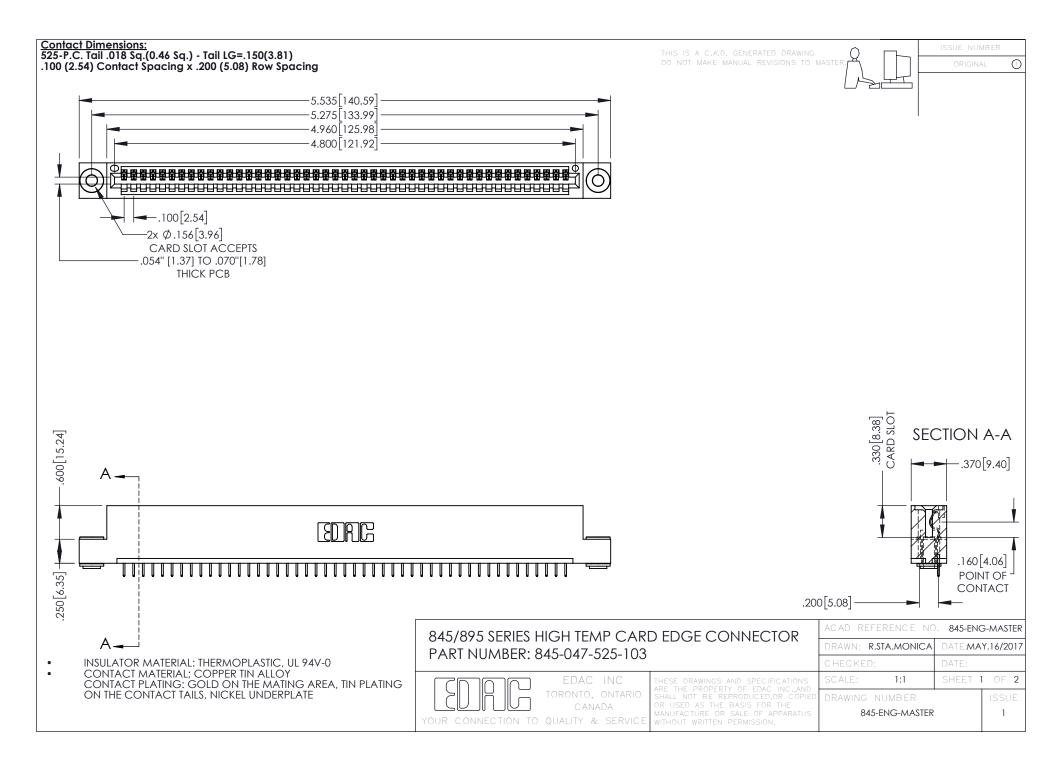

- INSULATOR MATERIAL: THERMOPLASTIC POLYESTER, UL 94V-0 DAP MATERIAL AVAILABLE UPON REQUEST
- CONTACT MATERIAL; COPPER ALLOY

**Contact Code 558** 

CONTACT PLATING: GOLD ON THE MATING AREA, TIN PLATING ON THE CONTACT TAILS, NICKEL UNDERPLATE

## 845/895 SERIES HIGH TEMP CARD EDGE CONNECTOR CONTACT CODE 555,556,558,559,560 DIMENSIONS

YOUR CONNECTION TO QUALITY & SERVICE

Contact Code 559

|   | ACAD REFERENCE NO   | . 845-ENG-MASTER |
|---|---------------------|------------------|
|   | DRAWN: R.STA.MONICA | DATE:MAY.16/2017 |
|   | CHECKED:            | DATE:            |
|   | SCALE: 1:1          | SHEET 2 OF 2     |
| D | DRAWING NUMBER      | ISSUE            |

Contact Code 560

845-ENG-MASTER