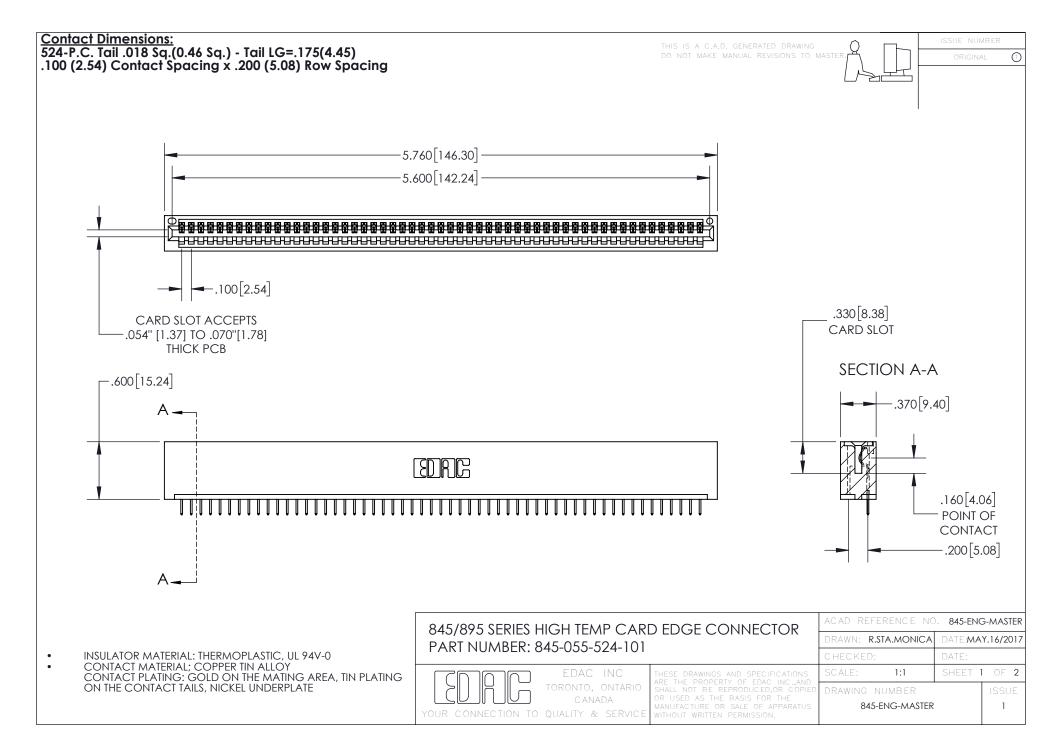

INSULATOR MATERIAL: THERMOPLASTIC POLYESTER, UL 94V-0 DAP MATERIAL AVAILABLE UPON REQUEST

**Contact Code 558** 

CONTACT MATERIAL; COPPER ALLOY CONTACT PLATING: GOLD ON THE MATING AREA, TIN PLATING ON THE CONTACT TAILS, NICKEL UNDERPLATE

## 845/895 SERIES HIGH TEMP CARD EDGE CONNECTOR CONTACT CODE 555,556,558,559,560 DIMENSIONS

YOUR CONNECTION TO QUALITY & SERVICE

Contact Code 559

|   | ACAD REFERENCE NO. 845-ENG-MASTER |                  |  |
|---|-----------------------------------|------------------|--|
|   | DRAWN: R.STA.MONICA               | DATE:MAY.16/2017 |  |
|   | CHECKED:                          | DATE:            |  |
|   | SCALE: 1:1                        | SHEET 2 OF 2     |  |
| D | DRAWING NUMBER                    | ISSUE            |  |

Contact Code 560

845-ENG-MASTER