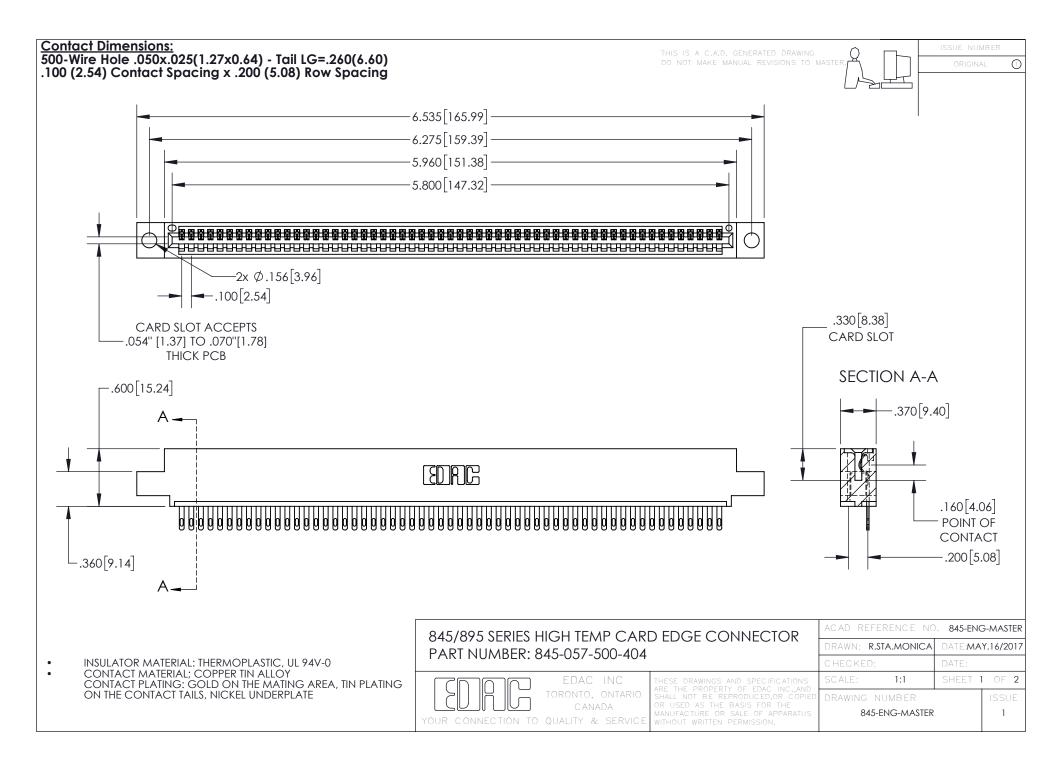

INSULATOR MATERIAL: THERMOPLASTIC POLYESTER, UL 94V-0 DAP MATERIAL AVAILABLE UPON REQUEST

**Contact Code 558** 

CONTACT MATERIAL; COPPER ALLOY CONTACT PLATING: GOLD ON THE MATING AREA, TIN PLATING ON THE CONTACT TAILS, NICKEL UNDERPLATE

## 845/895 SERIES HIGH TEMP CARD EDGE CONNECTOR CONTACT CODE 555,556,558,559,560 DIMENSIONS

YOUR CONNECTION TO QUALITY & SERVICE

Contact Code 559

|   | ACAD REFERENCE NO. 845-ENG-MASTER |                  |  |
|---|-----------------------------------|------------------|--|
|   | DRAWN: R.STA.MONICA               | DATE:MAY.16/2017 |  |
|   | CHECKED:                          | DATE:            |  |
|   | SCALE: 1:1                        | SHEET 2 OF 2     |  |
| D | DRAWING NUMBER                    | ISSUE            |  |