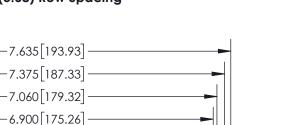

**Contact Dimensions:** 540-Wire Wrap .025 Sq.(0.64 Sq.) - Tail LG=.560(14.22) .100 (2.54) Contact Spacing x .200 (5.08) Row Spacing

-2x Ø.156[3.96]

—.100<sup>[2.54]</sup>

CARD SLOT ACCEPTS -.054" [1.37] TO .070"[1.78] THICK PCB