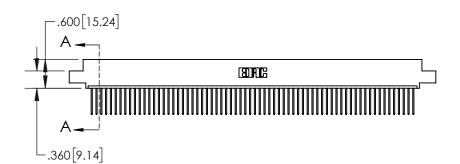

1

| .330[8.38]<br>CARD SLOT |                                   |  |  |
|-------------------------|-----------------------------------|--|--|
| +-                      | .370[9.40]                        |  |  |
|                         | SECTION A-A                       |  |  |
|                         |                                   |  |  |
|                         | .160[4.06]<br>POINT OF<br>CONTACT |  |  |
|                         | <b>-</b> 200[5.08]                |  |  |

INSULATOR MATERIAL: THERMOPLASTIC, UL 94V-0

CONTACT MATERIAL; COPPER TIN ALLOY CONTACT PLATING: GOLD ON THE MATING AREA, TIN PLATING ON THE CONTACT TAILS, NICKEL UNDERPLATE

845/895 SERIES HIGH TEMP CARD EDGE CONNECTOR PART NUMBER: 845-068-540-408