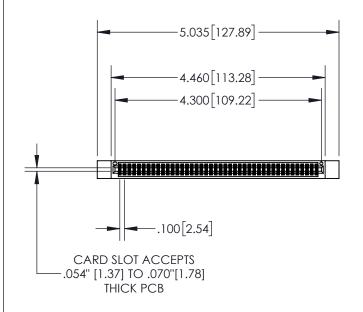

1

| .330[8.38]<br>CARD SLOT |                                   |  |
|-------------------------|-----------------------------------|--|
| -                       | .370[9.40]                        |  |
|                         | SECTION A-A                       |  |
| .150 [3.81]             | .160[4.06]<br>POINT OF<br>CONTACT |  |
|                         | 200[5.08]                         |  |