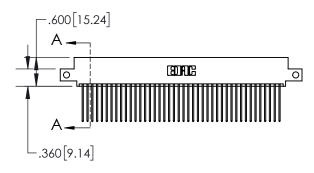

| 845/895 SERIES HIGH TEMP CARD EDGE CONNECTOR |
|----------------------------------------------|
| PART NUMBER: 845-084-541-512                 |

| ACAD REFERENCE NO. 845-ENG-MASTER |                  |      |  |  |
|-----------------------------------|------------------|------|--|--|
| DRAWN: R.STA.MONICA               | DATE:MAY.16/2017 |      |  |  |
| CHECKED:                          | DATE:            |      |  |  |
| SCALE: 1:2                        | SHEET 1          | OF 2 |  |  |
| DRAWING NUMBER                    | ISSUE            |      |  |  |
| 845-ENG-MASTER                    | 1                |      |  |  |