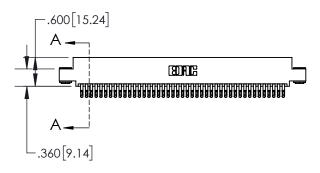

1

| .330[8.38]<br>CARD SLOT |                             |  |  |
|-------------------------|-----------------------------|--|--|
| -                       | —.370[9.40]                 |  |  |
|                         | SECTION A-A                 |  |  |
|                         | .160[4.06] POINT OF CONTACT |  |  |
|                         | .200[5.08]                  |  |  |

## 845/895 SERIES HIGH TEMP CARD EDGE CONNECTOR CONTACT CODE 555,556,558,559,560 DIMENSIONS

YOUR CONNECTION TO QUALITY & SERVICE

|   | ACAD REFERENCE NO   | . 845-ENG-MASTER |
|---|---------------------|------------------|
|   | DRAWN: R.STA.MONICA | DATE:MAY.16/2017 |
|   | CHECKED:            | DATE:            |
|   | SCALE: 1:1          | SHEET 2 OF 2     |
| D | DRAWING NUMBER      | ISSUE            |