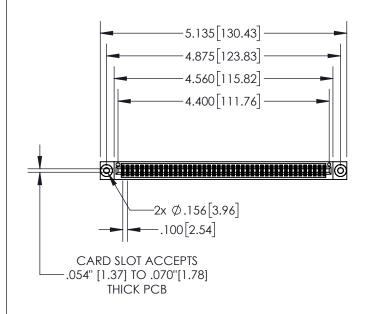

| 845/895 SERIES HIGH TEMP CARD EDGE CONNECTOR |
|----------------------------------------------|
| PART NUMBER: 845-086-555-503                 |

| ACAD REFERENCE NO. 845-ENG-MASTER |                  |  |
|-----------------------------------|------------------|--|
| DRAWN: R.STA.MONICA               | DATE:MAY.16/2017 |  |
| CHECKED:                          | DATE:            |  |
| SCALE: 1:2                        | SHEET 1 OF 2     |  |
| DRAWING NUMBER                    | ISSUE            |  |
| 845-ENG-MASTER                    | 1                |  |

## **Contact Dimensions:**

555-Extender Board Bend (Code 500 Contacts)
See Sheet 2 for Contact Code 555, 556, 558, 559, 560 Dimensions

- INSULATOR MATERIAL: THERMOPLASTIC, UL 94V-0
- CONTACT MATERIAL; COPPER TIN ALLOY CONTACT PLATING: GOLD ON THE MATING AREA, TIN PLATING ON THE CONTACT TAILS, NICKEL UNDERPLATE