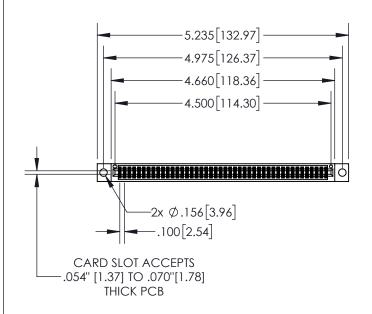

## **Contact Dimensions:**

555-Extender Board Bend (Code 500 Contacts)
See Sheet 2 for Contact Code 555, 556, 558, 559, 560 Dimensions

- INSULATOR MATERIAL: THERMOPLASTIC, UL 94V-0
- CONTACT MATERIAL; COPPER TIN ALLOY CONTACT PLATING: GOLD ON THE MATING AREA, TIN PLATING ON THE CONTACT TAILS, NICKEL UNDERPLATE

| 845/895 SERIES | HIGH TEMP  | CARD  | EDGE | CONNEC | CTOR |
|----------------|------------|-------|------|--------|------|
| PART NUMBER:   | 845-088-55 | 5-804 |      |        |      |

CANADA

|    | DRAWN: R.STA.MONICA | DATE:MAY.16/2017 |       |  |
|----|---------------------|------------------|-------|--|
|    | CHECKED:            | DATE:            |       |  |
|    | SCALE: 1:2          | SHEET 1          | OF 2  |  |
| ΞD | DRAWING NUMBER      |                  | ISSUE |  |
| 3  | 845-FNG-MASTER      | 1                |       |  |

ACAD REFERENCE NO. 845-ENG-MASTER

- INSULATOR MATERIAL: THERMOPLASTIC POLYESTER, UL 94V-0 DAP MATERIAL AVAILABLE UPON REQUEST
- CONTACT MATERIAL; COPPER ALLOY

CONTACT PLATING: GOLD ON THE MATING AREA, TIN PLATING ON THE CONTACT TAILS, NICKEL UNDERPLATE