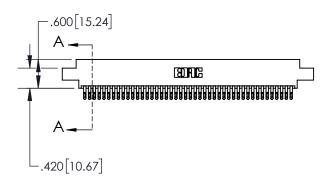

1

| .330[8.38]<br>CARD SLOT |                                   |  |  |  |
|-------------------------|-----------------------------------|--|--|--|
| -                       | .370[9.40]                        |  |  |  |
|                         | SECTION A-A                       |  |  |  |
| <b>1</b>                | .160[4.06]<br>POINT OF<br>CONTACT |  |  |  |
|                         | <b>-</b> .200[5.08]               |  |  |  |

## 845/895 SERIES HIGH TEMP CARD EDGE CONNECTOR CONTACT CODE 555,556,558,559,560 DIMENSIONS

YOUR CONNECTION TO QUALITY & SERVICE

|   | ACAD REFERENCE NO. 845-ENG-MASTER |                  |  |  |  |  |
|---|-----------------------------------|------------------|--|--|--|--|
|   | DRAWN: R.STA.MONICA               | DATE:MAY.16/2017 |  |  |  |  |
|   | CHECKED:                          | DATE:            |  |  |  |  |
|   | SCALE: 1:1                        | SHEET 2 OF 2     |  |  |  |  |
| D | DRAWING NUMBER                    | ISSUE            |  |  |  |  |