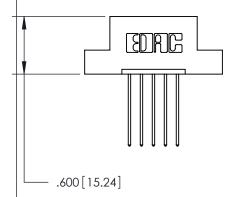

Contact Dimensions: 541-Wire Wrap .025 Sq. (0.64 Sq.) - Tail LG. =.750 (19.05) .125 (3.18) Contact Spacing x .250 (6.35) Row Spacing

- INSULATOR MATERIAL: THERMOPLASTIC POLYESTER, UL 94V-0 CONTACT MATERIAL; COPPER, NICKEL, TIN ALLOY CA-725
- CONTACT PLATING: GOLD ON THE MATING AREA, TIN-LEAD ON THE CONTACT TAILS, NICKEL UNDERPLATE

THIS IS A C.A.D. GENERATED DRAWING DO NOT MAKE MANUAL REVISIONS TO MASTER.

ISSUE NUMBER ORIGINAL

846/896 SERIES HIGH TEMP CARD EDGE CONNECTOR PART NUMBER: 846-005-541-107

**EDAC INC** TORONTO, ONTARIO CANADA