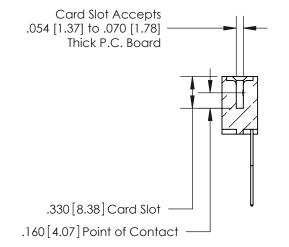

ISSUE NUMBER

ORIGINAL

1

.060 [1.52] .200 [5.08] .210[5.33] -.660 [16.76]

.060 [1.52] .150 [3.81] .260[6.6] -**Outside Tails** .660 [16.76]

.165[4.19] .375 [9.54] .125(3.18) to .210(5.33) .125(3.18) to .210(5.33)

**Contact Code 558** 

**Contact Code 559** 

**Contact Code 560** 

INSULATOR MATERIAL: THERMOPLASTIC POLYESTER, UL 94V-0 CONTACT MATERIAL; COPPER, NICKEL, TIN ALLOY CA-725 CONTACT PLATING: GOLD ON THE MATING AREA, TIN-LEAD ON THE CONTACT TAILS, NICKEL UNDERPLATE