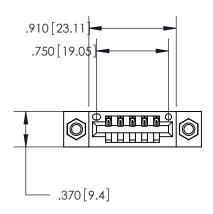

Contact Dimensions: 541-Wire Wrap .025 Sq. (0.64 Sq.) - Tail LG. =.750 (19.05) .125 (3.18) Contact Spacing x .250 (6.35) Row Spacing

- INSULATOR MATERIAL: THERMOPLASTIC POLYESTER, UL 94V-0 CONTACT MATERIAL; COPPER, NICKEL, TIN ALLOY CA-725
- CONTACT PLATING: GOLD ON THE MATING AREA, TIN-LEAD ON THE CONTACT TAILS, NICKEL UNDERPLATE

THIS IS A C.A.D. GENERATED DRAWING DO NOT MAKE MANUAL REVISIONS TO MASTER.

ISSUE NUMBER ORIGINAL

846/896 SERIES HIGH TEMP CARD EDGE CONNECTOR PART NUMBER: 846-005-541-107

**EDAC INC** TORONTO, ONTARIO CANADA