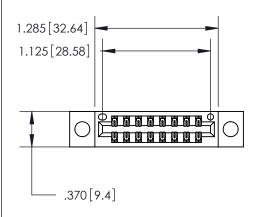

846/896 SERIES HIGH TEMP CARD EDGE CONNECTOR PART NUMBER: 846-016-500-204

YOUR CONNECTION TO QUALITY & SERVICE

**EDAC INC** TORONTO, ONTARIO CANADA

THESE DRAWINGS AND SPECIFICATIONS ARE THE PROPERTY OF EDAC INC.,AND SHALL NOT BE REPRODUCED, OR COPIED OR USED AS THE BASIS FOR THE MANUFACTURE OR SALE OF APPARATUS WITHOUT WRITTEN PERMISSION.

<u>Contact Dimensions:</u>
500-Wire Hole .050x.025 (1.27x0.64) - Tail LG. =.260 (6.60) .125 (3.18) Contact Spacing x .250 (6.35) Row Spacing

- INSULATOR MATERIAL: THERMOPLASTIC POLYESTER, UL 94V-0 CONTACT MATERIAL; COPPER, NICKEL, TIN ALLOY CA-725 CONTACT PLATING: GOLD ON THE MATING AREA, TIN-LEAD
  - ON THE CONTACT TAILS, NICKEL UNDERPLATE