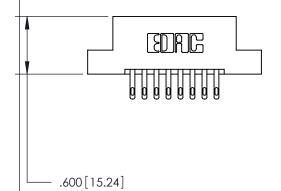

## 846/896 SERIES HIGH TEMP CARD EDGE CONNECTOR CONTACT CODE 555,556,558,559,560 DIMENSIONS

.150 [3.81]

YOUR CONNECTION TO QUALITY & SERVICE

**Contact Code 559** 

**EDAC INC** TORONTO, ONTARIO CANADA

THESE DRAWINGS AND SPECIFICATIONS ARE THE PROPERTY OF EDAC INC.,AND SHALL NOT BE REPRODUCED, OR COPIED OR USED AS THE BASIS FOR THE MANUFACTURE OR SALE OF APPARATUS WITHOUT WRITTEN PERMISSION.

**Contact Code 558** 