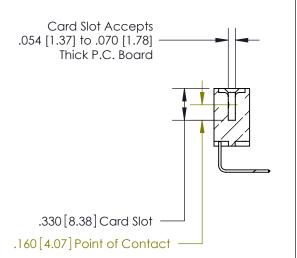

**Contact Code 558** 

## 846/896 SERIES HIGH TEMP CARD EDGE CONNECTOR CONTACT CODE 555,556,558,559,560 DIMENSIONS

.150 [3.81]

YOUR CONNECTION TO QUALITY & SERVICE

**Contact Code 559** 

**EDAC INC** TORONTO, ONTARIO CANADA

THESE DRAWINGS AND SPECIFICATIONS ARE THE PROPERTY OF EDAC INC.,AND SHALL NOT BE REPRODUCED, OR COPIED OR USED AS THE BASIS FOR THE MANUFACTURE OR SALE OF APPARATUS WITHOUT WRITTEN PERMISSION.