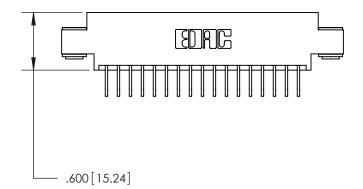

846/896 SERIES HIGH TEMP CARD EDGE CONNECTOR PART NUMBER: 846-017-558-603

YOUR CONNECTION TO QUALITY & SERVICE

**EDAC INC** TORONTO, ONTARIO CANADA

THESE DRAWINGS AND SPECIFICATIONS ARE THE PROPERTY OF EDAC INC., AND SHALL NOT BE REPRODUCED, OR COPIED OR USED AS THE BASIS FOR THE MANUFACTURE OR SALE OF APPARATUS WITHOUT WRITTEN PERMISSION.

| ACAD REFERENCE NO | D. 846-ENG-MASTER |
|-------------------|-------------------|
| DRAWN: J.LEE      | DATE: APR. 22/09  |
| CHECKED:          | DATE:             |
| SCALE: 1:1        | SHEET 1 OF 2      |
| DRAWING NUMBER    | ISSUE             |
| 846-ENG-MAS       | TER 1             |