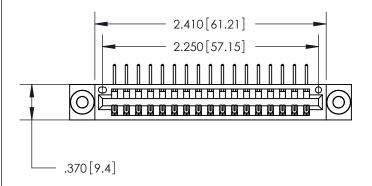

846/896 SERIES HIGH TEMP CARD EDGE CONNECTOR PART NUMBER: 846-017-558-603

YOUR CONNECTION TO QUALITY & SERVICE

**EDAC INC** TORONTO, ONTARIO CANADA

THESE DRAWINGS AND SPECIFICATIONS ARE THE PROPERTY OF EDAC INC., AND SHALL NOT BE REPRODUCED, OR COPIED OR USED AS THE BASIS FOR THE MANUFACTURE OR SALE OF APPARATUS WITHOUT WRITTEN PERMISSION.

| ACAD REFERENCE NO | D. 846-ENG-MASTER |
|-------------------|-------------------|
| DRAWN: J.LEE      | DATE: APR. 22/09  |
| CHECKED:          | DATE:             |
| SCALE: 1:1        | SHEET 1 OF 2      |
| DRAWING NUMBER    | ISSUE             |
| 846-ENG-MAS       | TER 1             |