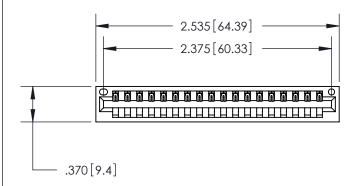

Contact Dimensions: 522-P.C. Tail .025 Sq. (0.64 Sq.) - Tail LG. =.440 (11.18) .125 (3.18) Contact Spacing x .250 (6.35) Row Spacing

THIS IS A C.A.D. GENERATED DRAWING DO NOT MAKE MANUAL REVISIONS TO MASTER.

ISSUE NUMBER

ORIGINAL

.600 [15.24]

INSULATOR MATERIAL: THERMOPLASTIC POLYESTER, UL 94V-0 CONTACT MATERIAL; COPPER, NICKEL, TIN ALLOY CA-725

CONTACT PLATING: GOLD ON THE MATING AREA, TIN-LEAD ON THE CONTACT TAILS, NICKEL UNDERPLATE

## 846/896 SERIES HIGH TEMP CARD EDGE CONNECTOR PART NUMBER: 846-018-522-101

YOUR CONNECTION TO QUALITY & SERVICE

**EDAC INC** TORONTO, ONTARIO CANADA

THESE DRAWINGS AND SPECIFICATIONS ARE THE PROPERTY OF EDAC INC., AND SHALL NOT BE REPRODUCED, OR COPIED OR USED AS THE BASIS FOR THE MANUFACTURE OR SALE OF APPARATUS WITHOUT WRITTEN PERMISSION.