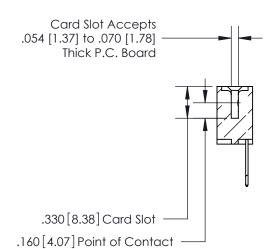

.165[4.19] .375 [9.54] .125(3.18) to .210(5.33) .125(3.18) to .210(5.33)

**Contact Code 558** 

**Contact Code 559** 

**Contact Code 560** 

INSULATOR MATERIAL: THERMOPLASTIC POLYESTER, UL 94V-0 CONTACT MATERIAL; COPPER, NICKEL, TIN ALLOY CA-725 CONTACT PLATING: GOLD ON THE MATING AREA, TIN-LEAD ON THE CONTACT TAILS, NICKEL UNDERPLATE

## 846/896 SERIES HIGH TEMP CARD EDGE CONNECTOR CONTACT CODE 555,556,558,559,560 DIMENSIONS

YOUR CONNECTION TO QUALITY & SERVICE

**EDAC INC** TORONTO, ONTARIO CANADA

THESE DRAWINGS AND SPECIFICATIONS ARE THE PROPERTY OF EDAC INC.,AND SHALL NOT BE REPRODUCED, OR COPIED OR USED AS THE BASIS FOR THE MANUFACTURE OR SALE OF APPARATUS WITHOUT WRITTEN PERMISSION.