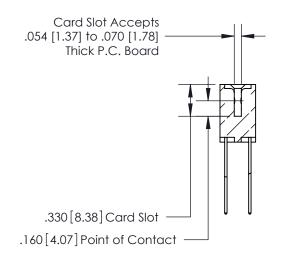

**Contact Code 560** 

INSULATOR MATERIAL: THERMOPLASTIC POLYESTER, UL 94V-0 CONTACT MATERIAL; COPPER, NICKEL, TIN ALLOY CA-725 CONTACT PLATING: GOLD ON THE MATING AREA, TIN-LEAD ON THE CONTACT TAILS, NICKEL UNDERPLATE

**Contact Code 558** 

## 846/896 SERIES HIGH TEMP CARD EDGE CONNECTOR CONTACT CODE 555,556,558,559,560 DIMENSIONS

.150 [3.81]

YOUR CONNECTION TO QUALITY & SERVICE

**Contact Code 559** 

**EDAC INC** TORONTO, ONTARIO CANADA

THESE DRAWINGS AND SPECIFICATIONS ARE THE PROPERTY OF EDAC INC.,AND SHALL NOT BE REPRODUCED, OR COPIED OR USED AS THE BASIS FOR THE MANUFACTURE OR SALE OF APPARATUS WITHOUT WRITTEN PERMISSION.