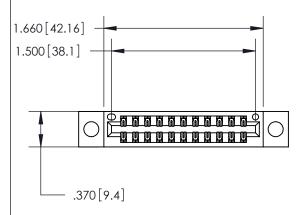

DO NOT MAKE MANUAL REVISIONS TO MASTER.

THIS IS A C.A.D. GENERATED DRAWING

1

846/896 SERIES HIGH TEMP CARD EDGE CONNECTOR PART NUMBER: 846-022-541-804

**EDAC INC** TORONTO, ONTARIO CANADA

THESE DRAWINGS AND SPECIFICATIONS ARE THE PROPERTY OF EDAC INC., AND SHALL NOT BE REPRODUCED, OR COPIED OR USED AS THE BASIS FOR THE MANUFACTURE OR SALE OF APPARATUS WITHOUT WRITTEN PERMISSION.

| ACAD REFERENCE NO. | 846-ENG-MASTER |           |
|--------------------|----------------|-----------|
| DRAWN: J.LEE       | DATE: AF       | PR. 22/09 |
| CHECKED:           | DATE:          |           |
| SCALE: 1:1         | SHEET          | OF 2      |
| DRAWING NUMBER     |                | ISSUE     |
| 846-ENG-MASTER     |                | 1         |
|                    |                |           |