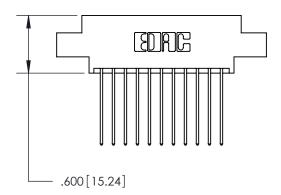

Contact Dimensions: 541-Wire Wrap .025 Sq. (0.64 Sq.) - Tail LG. =.750 (19.05) .125 (3.18) Contact Spacing x .250 (6.35) Row Spacing

- INSULATOR MATERIAL: THERMOPLASTIC POLYESTER, UL 94V-0 CONTACT MATERIAL; COPPER, NICKEL, TIN ALLOY CA-725 CONTACT PLATING: GOLD ON THE MATING AREA, TIN-LEAD
  - ON THE CONTACT TAILS, NICKEL UNDERPLATE

DO NOT MAKE MANUAL REVISIONS TO MASTER.

THIS IS A C.A.D. GENERATED DRAWING

1

846/896 SERIES HIGH TEMP CARD EDGE CONNECTOR PART NUMBER: 846-022-541-804

**EDAC INC** TORONTO, ONTARIO CANADA

THESE DRAWINGS AND SPECIFICATIONS ARE THE PROPERTY OF EDAC INC., AND SHALL NOT BE REPRODUCED, OR COPIED OR USED AS THE BASIS FOR THE MANUFACTURE OR SALE OF APPARATUS WITHOUT WRITTEN PERMISSION.