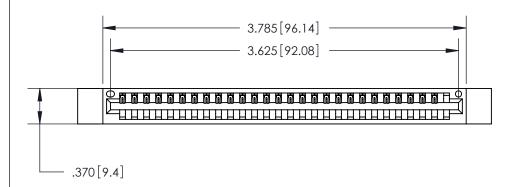

Card Slot Accepts .054 [1.37] to .070 [1.78] Thick P.C. Board .330 [8.38] Card Slot .160 [4.07] Point of Contact -

846/896 SERIES HIGH TEMP CARD EDGE CONNECTOR PART NUMBER: 846-028-522-612

YOUR CONNECTION TO QUALITY & SERVICE