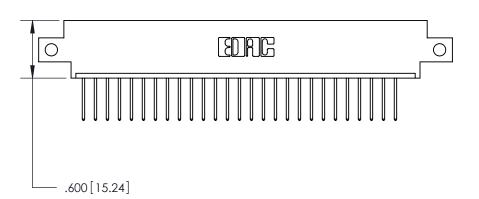

Card Slot Accepts .054 [1.37] to .070 [1.78] Thick P.C. Board .330 [8.38] Card Slot .160 [4.07] Point of Contact -

846/896 SERIES HIGH TEMP CARD EDGE CONNECTOR PART NUMBER: 846-028-522-612

YOUR CONNECTION TO QUALITY & SERVICE