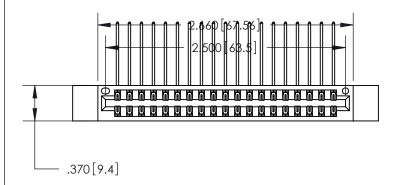

<u>Contact Dimensions:</u>
558-90 Degree Bend (Code 541 Contacts)
See Sheet 2 for Contact Code 555, 556, 558, 559, 560 Dimensions

THIS IS A C.A.D. GENERATED DRAWING DO NOT MAKE MANUAL REVISIONS TO MASTER.

Card Slot Accepts .054 [1.37] to .070 [1.78] Thick P.C. Board ISSUE NUMBER

ORIGINAL

1

INSULATOR MATERIAL: THERMOPLASTIC POLYESTER, UL 94V-0 CONTACT MATERIAL; COPPER, NICKEL, TIN ALLOY CA-725

CONTACT PLATING: GOLD ON THE MATING AREA, TIN-LEAD

ON THE CONTACT TAILS, NICKEL UNDERPLATE

846/896 SERIES HIGH TEMP CARD EDGE CONNECTOR PART NUMBER: 846-038-558-812

YOUR CONNECTION TO QUALITY & SERVICE

**EDAC INC** TORONTO, ONTARIO CANADA

THESE DRAWINGS AND SPECIFICATIONS ARE THE PROPERTY OF EDAC INC.,AND SHALL NOT BE REPRODUCED, OR COPIED OR USED AS THE BASIS FOR THE MANUFACTURE OR SALE OF APPARATUS WITHOUT WRITTEN PERMISSION.

| ACAD REFERENCE NO. | 846-ENG-MASTER   |
|--------------------|------------------|
| DRAWN: J.LEE       | DATE: APR. 22/09 |
| CHECKED:           | DATE:            |
| SCALE: 1:1         | SHEET 1 OF 2     |
| DRAWING NUMBER     | ISSUE            |
| 846-ENG-MASTER     | 1                |
|                    |                  |