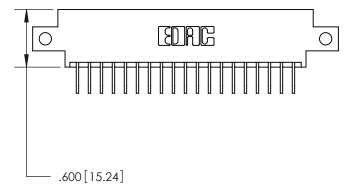

Card Slot Accepts .054 [1.37] to .070 [1.78] Thick P.C. Board ISSUE NUMBER

ORIGINAL

1

INSULATOR MATERIAL: THERMOPLASTIC POLYESTER, UL 94V-0 CONTACT MATERIAL; COPPER, NICKEL, TIN ALLOY CA-725

CONTACT PLATING: GOLD ON THE MATING AREA, TIN-LEAD

ON THE CONTACT TAILS, NICKEL UNDERPLATE

846/896 SERIES HIGH TEMP CARD EDGE CONNECTOR PART NUMBER: 846-038-558-812

YOUR CONNECTION TO QUALITY & SERVICE

**EDAC INC** TORONTO, ONTARIO CANADA

THESE DRAWINGS AND SPECIFICATIONS ARE THE PROPERTY OF EDAC INC.,AND SHALL NOT BE REPRODUCED, OR COPIED OR USED AS THE BASIS FOR THE MANUFACTURE OR SALE OF APPARATUS WITHOUT WRITTEN PERMISSION.

| ACAD REFERENCE NO. | 846-ENG-MASTER   |
|--------------------|------------------|
| DRAWN: J.LEE       | DATE: APR. 22/09 |
| CHECKED:           | DATE:            |
| SCALE: 1:1         | SHEET 1 OF 2     |
| DRAWING NUMBER     | ISSUE            |
| 846-ENG-MASTER     | 1                |
|                    |                  |