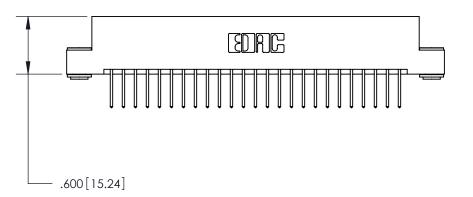

ISSUE NUMBER

ORIGINAL

.330 [8.38] Card Slot .160 [4.07] Point of Contact

Card Slot Accepts .054 [1.37] to .070 [1.78] Thick P.C. Board

846/896 SERIES HIGH TEMP CARD EDGE CONNECTOR PART NUMBER: 846-050-526-203