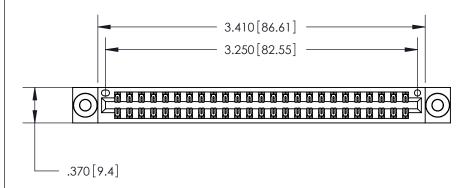

ISSUE NUMBER

ORIGINAL

.330 [8.38] Card Slot .160 [4.07] Point of Contact

Card Slot Accepts .054 [1.37] to .070 [1.78] Thick P.C. Board

846/896 SERIES HIGH TEMP CARD EDGE CONNECTOR PART NUMBER: 846-050-526-203