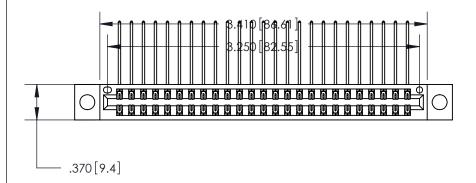

<u>Contact Dimensions:</u>
558-90 Degree Bend (Code 541 Contacts)
See Sheet 2 for Contact Code 555, 556, 558, 559, 560 Dimensions

THIS IS A C.A.D. GENERATED DRAWING DO NOT MAKE MANUAL REVISIONS TO MASTER.

ISSUE NUMBER

ORIGINAL

1

.054 [1.37] to .070 [1.78] Thick P.C. Board .330 [8.38] Card Slot .160 [4.07] Point of Contact —

Card Slot Accepts

INSULATOR MATERIAL: THERMOPLASTIC POLYESTER, UL 94V-0 CONTACT MATERIAL; COPPER, NICKEL, TIN ALLOY CA-725

CONTACT PLATING: GOLD ON THE MATING AREA, TIN-LEAD ON THE CONTACT TAILS, NICKEL UNDERPLATE

846/896 SERIES HIGH TEMP CARD EDGE CONNECTOR PART NUMBER: 846-050-558-804

YOUR CONNECTION TO QUALITY & SERVICE

**EDAC INC** TORONTO, ONTARIO CANADA