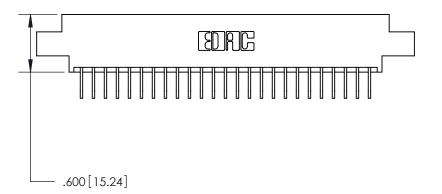

<u>Contact Dimensions:</u>
558-90 Degree Bend (Code 541 Contacts)
See Sheet 2 for Contact Code 555, 556, 558, 559, 560 Dimensions

THIS IS A C.A.D. GENERATED DRAWING DO NOT MAKE MANUAL REVISIONS TO MASTER.

ISSUE NUMBER

ORIGINAL

1

.054 [1.37] to .070 [1.78] Thick P.C. Board .330 [8.38] Card Slot .160 [4.07] Point of Contact —

Card Slot Accepts

INSULATOR MATERIAL: THERMOPLASTIC POLYESTER, UL 94V-0 CONTACT MATERIAL; COPPER, NICKEL, TIN ALLOY CA-725

CONTACT PLATING: GOLD ON THE MATING AREA, TIN-LEAD ON THE CONTACT TAILS, NICKEL UNDERPLATE

846/896 SERIES HIGH TEMP CARD EDGE CONNECTOR PART NUMBER: 846-050-558-804

YOUR CONNECTION TO QUALITY & SERVICE

**EDAC INC** TORONTO, ONTARIO CANADA