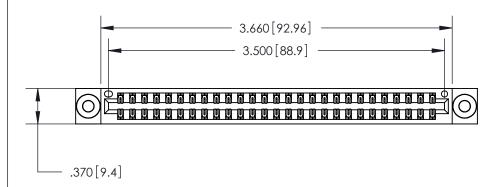

ISSUE NUMBER

ORIGINAL

1

.600 [15.24]

Card Slot Accepts .054 [1.37] to .070 [1.78] Thick P.C. Board .330[8.38] Card Slot -.160 [4.07] Point of Contact -

846/896 SERIES HIGH TEMP CARD EDGE CONNECTOR PART NUMBER: 846-054-522-203

<u>Contact Dimensions:</u> 522-P.C. Tail .025 Sq. (0.64 Sq.) - Tail LG. =.440 (11.18) .125 (3.18) Contact Spacing x .250 (6.35) Row Spacing

THIS IS A C.A.D. GENERATED DRAWING DO NOT MAKE MANUAL REVISIONS TO MASTER.