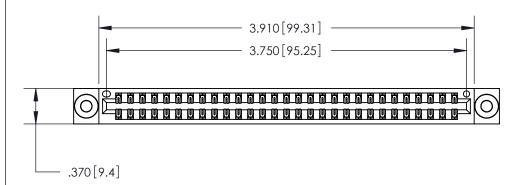

ISSUE NUMBER

ORIGINAL

.600 [15.24]

Card Slot Accepts .054 [1.37] to .070 [1.78] Thick P.C. Board .330 [8.38] Card Slot .160 [4.07] Point of Contact -

846/896 SERIES HIGH TEMP CARD EDGE CONNECTOR PART NUMBER: 846-058-520-203

<u>Contact Dimensions:</u> 520-P.C. Tail .030x.018 (0.76x0.46) - Tail LG. = .175 (4.45) .125 (3.18) Contact Spacing x .250 (6.35) Row Spacing

THIS IS A C.A.D. GENERATED DRAWING DO NOT MAKE MANUAL REVISIONS TO MASTER.