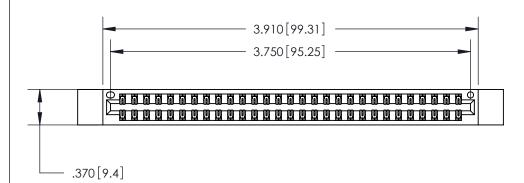

<u>Contact Dimensions:</u> 520-P.C. Tail .030x.018 (0.76x0.46) - Tail LG. = .175 (4.45) .125 (3.18) Contact Spacing x .250 (6.35) Row Spacing

THIS IS A C.A.D. GENERATED DRAWING DO NOT MAKE MANUAL REVISIONS TO MASTER.

ISSUE NUMBER

ORIGINAL

Card Slot Accepts .054 [1.37] to .070 [1.78] Thick P.C. Board .330 [8.38] Card Slot .160 [4.07] Point of Contact -

INSULATOR MATERIAL: THERMOPLASTIC POLYESTER, UL 94V-0 CONTACT MATERIAL; COPPER, NICKEL, TIN ALLOY CA-725 CONTACT PLATING: GOLD ON THE MATING AREA, TIN-LEAD

ON THE CONTACT TAILS, NICKEL UNDERPLATE

846/896 SERIES HIGH TEMP CARD EDGE CONNECTOR PART NUMBER: 846-058-520-812

YOUR CONNECTION TO QUALITY & SERVICE

**EDAC INC** TORONTO, ONTARIO CANADA

THESE DRAWINGS AND SPECIFICATIONS ARE THE PROPERTY OF EDAC INC.,AND SHALL NOT BE REPRODUCED, OR COPIED OR USED AS THE BASIS FOR THE MANUFACTURE OR SALE OF APPARATUS WITHOUT WRITTEN PERMISSION.