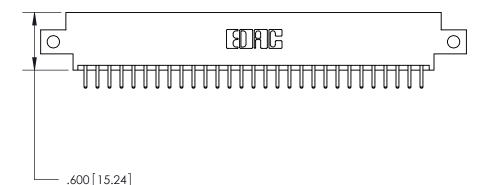

ISSUE NUMBER

ORIGINAL

Card Slot Accepts .054 [1.37] to .070 [1.78] Thick P.C. Board .330 [8.38] Card Slot .160 [4.07] Point of Contact -

INSULATOR MATERIAL: THERMOPLASTIC POLYESTER, UL 94V-0 CONTACT MATERIAL; COPPER, NICKEL, TIN ALLOY CA-725 CONTACT PLATING: GOLD ON THE MATING AREA, TIN-LEAD

ON THE CONTACT TAILS, NICKEL UNDERPLATE

846/896 SERIES HIGH TEMP CARD EDGE CONNECTOR PART NUMBER: 846-058-520-812

YOUR CONNECTION TO QUALITY & SERVICE

**EDAC INC** TORONTO, ONTARIO CANADA

THESE DRAWINGS AND SPECIFICATIONS ARE THE PROPERTY OF EDAC INC.,AND SHALL NOT BE REPRODUCED, OR COPIED OR USED AS THE BASIS FOR THE MANUFACTURE OR SALE OF APPARATUS WITHOUT WRITTEN PERMISSION.