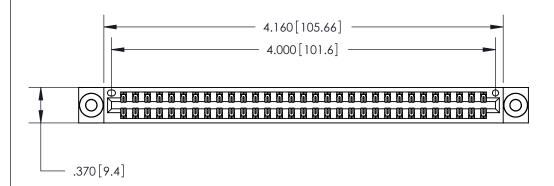

<u>Contact Dimensions:</u> 526-P.C. Tail .018 Sq. (0.46 Sq.) - Tail LG. =.350 (8.89) .125 (3.18) Contact Spacing x .250 (6.35) Row Spacing

THIS IS A C.A.D. GENERATED DRAWING DO NOT MAKE MANUAL REVISIONS TO MASTER.

846/896 SERIES HIGH TEMP CARD EDGE CONNECTOR PART NUMBER: 846-062-526-803

YOUR CONNECTION TO QUALITY & SERVICE

**EDAC INC** TORONTO, ONTARIO CANADA

THESE DRAWINGS AND SPECIFICATIONS ARE THE PROPERTY OF EDAC INC.,AND SHALL NOT BE REPRODUCED, OR COPIED OR USED AS THE BASIS FOR THE MANUFACTURE OR SALE OF APPARATUS WITHOUT WRITTEN PERMISSION.

| ACAD REFERENCE NO. | 846-ENG-MASTER   |       |
|--------------------|------------------|-------|
| DRAWN: J.LEE       | DATE: APR. 22/09 |       |
| CHECKED:           | DATE:            |       |
| SCALE: 1:1         | SHEET            | OF 2  |
| DRAWING NUMBER     |                  | ISSUE |
| 846-ENG-MASTER     | 1                |       |
|                    |                  |       |