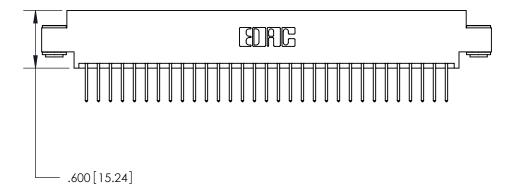

846/896 SERIES HIGH TEMP CARD EDGE CONNECTOR PART NUMBER: 846-062-526-803

YOUR CONNECTION TO QUALITY & SERVICE

**EDAC INC** TORONTO, ONTARIO CANADA

THESE DRAWINGS AND SPECIFICATIONS ARE THE PROPERTY OF EDAC INC.,AND SHALL NOT BE REPRODUCED, OR COPIED OR USED AS THE BASIS FOR THE MANUFACTURE OR SALE OF APPARATUS WITHOUT WRITTEN PERMISSION.

| ACAD REFERENCE NO. | 846-ENG-MASTER   |       |
|--------------------|------------------|-------|
| DRAWN: J.LEE       | DATE: APR. 22/09 |       |
| CHECKED:           | DATE:            |       |
| SCALE: 1:1         | SHEET            | OF 2  |
| DRAWING NUMBER     |                  | ISSUE |
| 846-ENG-MASTER     | 1                |       |
|                    |                  |       |