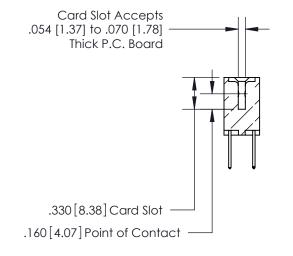

THIS IS A C.A.D. GENERATED DRAWING DO NOT MAKE MANUAL REVISIONS TO MASTER.

ISSUE NUMBER

.165[4.19]

ORIGINAL

1

.060 [1.52] .150 [3.81] .125(3.18) to .210(5.33)

.375 [9.54] .125(3.18) to .210(5.33)

**Contact Code 558** 

**Contact Code 559** 

**Contact Code 560** 

INSULATOR MATERIAL: THERMOPLASTIC POLYESTER, UL 94V-0 CONTACT MATERIAL; COPPER, NICKEL, TIN ALLOY CA-725 CONTACT PLATING: GOLD ON THE MATING AREA, TIN-LEAD ON THE CONTACT TAILS, NICKEL UNDERPLATE

## 846/896 SERIES HIGH TEMP CARD EDGE CONNECTOR CONTACT CODE 555,556,558,559,560 DIMENSIONS

YOUR CONNECTION TO QUALITY & SERVICE

**EDAC INC** TORONTO, ONTARIO CANADA

THESE DRAWINGS AND SPECIFICATIONS ARE THE PROPERTY OF EDAC INC.,AND SHALL NOT BE REPRODUCED, OR COPIED OR USED AS THE BASIS FOR THE MANUFACTURE OR SALE OF APPARATUS WITHOUT WRITTEN PERMISSION.