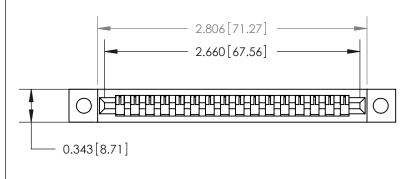

**Mounting Option** 

.128 (3.25) Dia. Mounting Holes

## **Contact Detail**

Wire Wrap .046x.013(1.17x0.33) - Tail LG=.708(17.98)

.156 [3.96] Contact Spacing x .200 [5.08] Row Spacing







**SECTION A-A** 

.095 [2.41] Point of Contact (Measured from bottom of Card Slot)



**See Accompanying Page for:** 

**Contact Bend Details** 

807/857 Series High Temp Card Edge Connector Part Number: 857-016-445-102

YOUR CONNECTION TO QUALITY & SERVICE

| ACAD REFERENCE NO. 807 ENG MASTER |                  |
|-----------------------------------|------------------|
| DRAWN: J.LEE                      | DATE: AUG. 11/09 |
| CHECKED:                          | DATE:            |
| SCALE: NTS                        | SHEET 1 OF 2     |
| DRAWING NUMBER                    | ISSUE            |
| 807 Assembly                      | 1                |