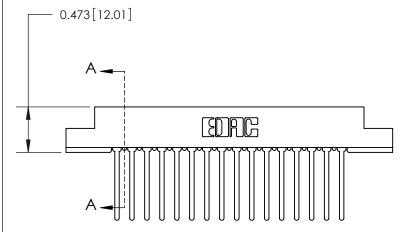

## **Contact Detail**

Wire Wrap .046x.013(1.17x0.33) - Tail LG=.708(17.98)

.156 [3.96] Contact Spacing x .200 [5.08] Row Spacing

**SECTION A-A** 

.095 [2.41] Point of Contact (Measured from bottom of Card Slot)