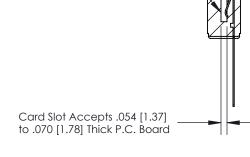

## **Contact Detail**

Wire Wrap .046x.013(1.17x0.33) - Tail LG=.708(17.98)

.156 [3.96] Contact Spacing x .200 [5.08] Row Spacing

**SECTION A-A** 

.095 [2.41] Point of Contact (Measured from bottom of Card Slot)