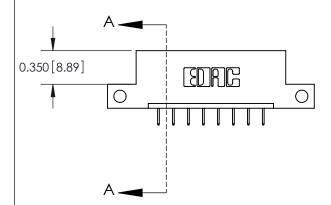

**Mounting Option** 

12-.128 (3.25) Dia. Side Mounting Holes

## **Contact Detail**

524-P.C. Tail .018 Sq.(0.46 Sq.) - Tail LG=.175(4.45) .156 [3.96] Contact Spacing x .200 [5.08] Row Spacing





**See Accompanying Pages for: Contact Bend Details** 

THIS IS A C.A.D. GENERATED DRAWING DO NOT MAKE MANUAL REVISIONS TO MASTER.



ISSUE NUMBER

ORIGINAL



837/887 Series High Temp Card Edge Connector Part Number: 887-008-524-112

YOUR CONNECTION TO QUALITY & SERVICE

**EDAC INC** TORONTO, ONTARIO CANADA

THESE DRAWINGS AND SPECIFICATIONS ARE THE PROPERTY OF EDAC INC.,AND SHALL NOT BE REPRODUCED, OR COPIED OR USED AS THE BASIS FOR THE MANUFACTURE OR SALE OF APPARATUS WITHOUT WRITTEN PERMISSION.

| ACAD REFERENCE NO. | 837 ENG MASTER   |  |  |
|--------------------|------------------|--|--|
| DRAWN: J.LEE       | DATE: OCT. 06/09 |  |  |
| CHECKED:           | DATE:            |  |  |
| SCALE: NTS         | SHEET 1 OF 2     |  |  |
| DRAWING NUMBER     | ISSUE            |  |  |
| 837