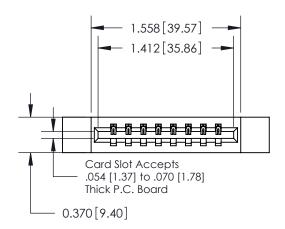

## **Contact Detail**

524-P.C. Tail .018 Sq.(0.46 Sq.) - Tail LG=.175(4.45) .156 [3.96] Contact Spacing x .200 [5.08] Row Spacing

**See Accompanying Pages for: Contact Bend Details** 

THIS IS A C.A.D. GENERATED DRAWING DO NOT MAKE MANUAL REVISIONS TO MASTER.