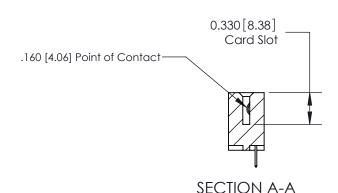

## **Contact Detail**

524-P.C. Tail .018 Sq.(0.46 Sq.) - Tail LG=.175(4.45) .156 [3.96] Contact Spacing x .200 [5.08] Row Spacing

**See Accompanying Pages for: Contact Bend Details** 

THIS IS A C.A.D. GENERATED DRAWING DO NOT MAKE MANUAL REVISIONS TO MASTER.